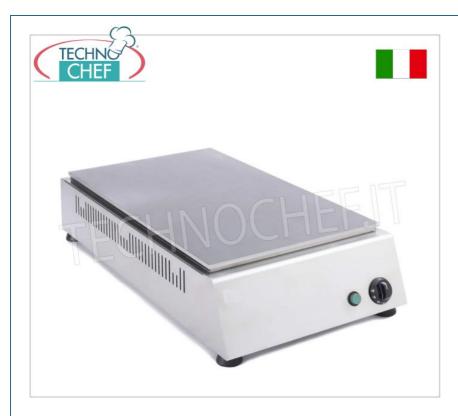

Services and Technologies for professional catering since 1973

| CODE        | DESCRIPTION                                                                                                                                            | PRICE/DELIVERY                                  |
|-------------|--------------------------------------------------------------------------------------------------------------------------------------------------------|-------------------------------------------------|
| AD-999.1646 | ELECTRIC flatbread warmer with 430 stainless steel plate for 2 300 diam. flatbreads, with thermostatic control, V.230/1, W.1x1700, dim.mm.420x800x150h | € 638,67  VAT escluded  Shipping to be calculed |
|             |                                                                                                                                                        | <b>Delivery</b> from 4 to 9 days                |

## Electric flatbread warmer for 2 flatbreads with a diameter of 300 mm:

- made of stainless steel,
- 430 stainless steel **cooking plate** 8 mm thick,
- model for 2 flatbreads with a diameter of 300 mm;
- thermostatic control;
- suitable for **pre-cooked piadina**;
- Adjustable front feet to be able to position it even on 70cm deep furniture.