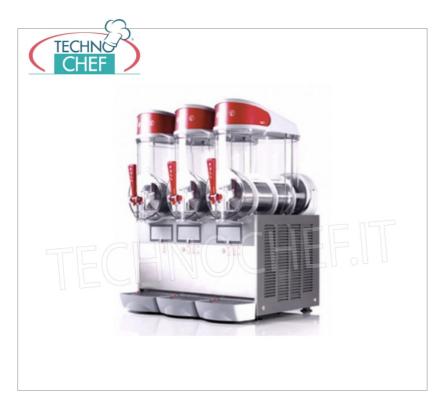

Services and Technologies for professional catering since 1973

| CODE   | DESCRIPTION                                                                                                                                                                               | PRICE/DELIVERY                                                               |
|--------|-------------------------------------------------------------------------------------------------------------------------------------------------------------------------------------------|------------------------------------------------------------------------------|
| UG-MT3 | Sorbet / Slush machine with 3 tanks of 10 liters in unbreakable non-toxic polycarbonate, stainless steel body, air-cooled condenser, V.230 / 1, Kw.1,3, Weight 49 Kg, dim.mm.540x470x690h | € 2.169,70  VAT escluded  Shipping to be calculed  Delivery from 4 to 9 days |

## PROFESSIONAL DESCRIPTION

TABLE SORBET MAKER with 3 TANKS of It. 10, for the production and administration of the classic sorbet :

- $\circ\,$  3 tanks made of unbreakable non-toxic polycarbonate with a capacity of 10 liters each ;
- stainless steel body;
- air- cooled condenser ;
- hermetic compressor;
- patented magnetic drive system;
- motor protection;
- $\circ \ \ \text{safety pressure switch} \ ;$
- air filter;
- o noise level below 70dB (A).

## **MADE IN ITALY TECHNICAL CARD** power supply Monofase Volts V 230/1 frequency (Hz) 50 motor power capacity (Kw) 1,3 net weight (Kg) 49 breadth (mm) 540 depth (mm) 470 height (mm) 690