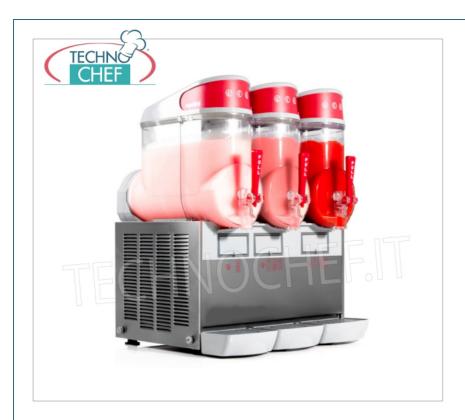

Services and Technologies for professional catering since 1973

| CODE   | DESCRIPTION                                                                                                                                                                               | PRICE/DELIVERY                                                               |
|--------|-------------------------------------------------------------------------------------------------------------------------------------------------------------------------------------------|------------------------------------------------------------------------------|
| UG-MT3 | Sorbet / Slush machine with 3 tanks of 10 liters in unbreakable non-toxic polycarbonate, stainless steel body, air-cooled condenser, V.230 / 1, Kw.1,3, Weight 49 Kg, dim.mm.540x470x690h | € 2.169,70  VAT escluded  Shipping to be calculed  Delivery from 4 to 9 days |

## PROFESSIONAL DESCRIPTION

TABLE SORBET MAKER with 3 TANKS of It. 10, for the production and administration of the classic sorbet :

- $\circ\,$  3 tanks made of unbreakable non-toxic polycarbonate with a capacity of 10 liters each ;
- stainless steel body;
- air- cooled condenser ;
- hermetic compressor;
- patented magnetic drive system;
- motor protection;
- $\circ \ \ \text{safety pressure switch} \ ;$
- air filter;
- o noise level below 70dB (A).

## **MADE IN ITALY TECHNICAL CARD** power supply Monofase Volts V 230/1 frequency (Hz) 50 motor power capacity (Kw) 1,3 net weight (Kg) 49 breadth (mm) 540 depth (mm) 470 height (mm) 690