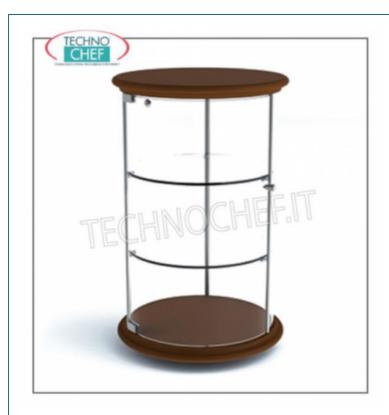

Services and Technologies for professional catering since 1973

| CODE       | DESCRIPTION                                                                                                                                                                                                                                | PRICE/DELIVERY                                                              |
|------------|--------------------------------------------------------------------------------------------------------------------------------------------------------------------------------------------------------------------------------------------|-----------------------------------------------------------------------------|
| EO-PR353NS | Neutral counter display cabinet, RONDO 'Line, with base<br>and top in CHERRY color wood, structure in SATIN<br>NICKEL metal, bottom top and 2 intermediate shelves in<br>crystal, cylinder and doors in plexiglass,<br>dim.mm.350x350x560h | € 345,53  VAT escluded  Shipping to be calculed  Delivery from 8 to 15 days |

## Counter display case, RONDO 'Line :

- $\circ~$  base and top in CHERRY- colored MDF wood ;
- SATIN NICKEL metal structure;
- $\circ~$  bottom shelf and 2 removable intermediate glass shelves ;
- $\circ~$  plexiglass cylinder and doors ;
- closing the doors with a magnet;
- rubber feet.