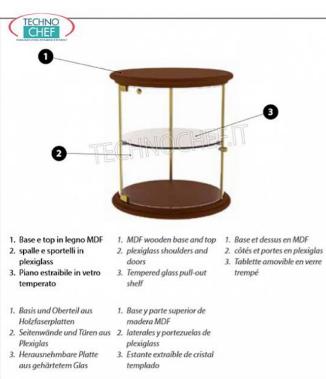

Services and Technologies for professional catering since 1973

| CODE       | DESCRIPTION                                                                                                                                                                                                                                | PRICE/DELIVERY                                                              |
|------------|--------------------------------------------------------------------------------------------------------------------------------------------------------------------------------------------------------------------------------------------|-----------------------------------------------------------------------------|
| EO-PR353NS | Neutral counter display cabinet, RONDO 'Line, with base<br>and top in CHERRY color wood, structure in SATIN<br>NICKEL metal, bottom top and 2 intermediate shelves in<br>crystal, cylinder and doors in plexiglass,<br>dim.mm.350x350x560h | € 345,53  VAT escluded  Shipping to be calculed  Delivery from 8 to 15 days |

## Counter display case, RONDO 'Line :

- $\circ~$  base and top in CHERRY- colored MDF wood ;
- SATIN NICKEL metal structure;
- $\circ~$  bottom shelf and 2 removable intermediate glass shelves ;
- $\circ~$  plexiglass cylinder and doors ;
- closing the doors with a magnet;
- rubber feet.