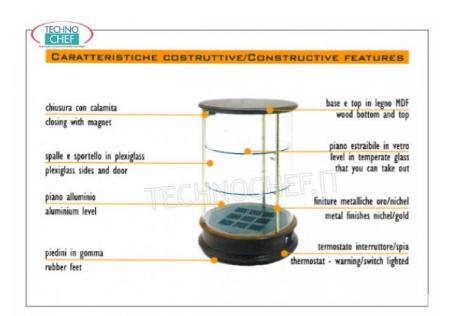

Services and Technologies for professional catering since 1973

| CODE       | DESCRIPTION                                                                                                                                                                                                                                | PRICE/DELIVERY                                                              |
|------------|--------------------------------------------------------------------------------------------------------------------------------------------------------------------------------------------------------------------------------------------|-----------------------------------------------------------------------------|
| EO-PR353NS | Neutral counter display cabinet, RONDO 'Line, with base<br>and top in CHERRY color wood, structure in SATIN<br>NICKEL metal, bottom top and 2 intermediate shelves in<br>crystal, cylinder and doors in plexiglass,<br>dim.mm.350x350x560h | € 345,53  VAT escluded  Shipping to be calculed  Delivery from 8 to 15 days |

## Counter display case, RONDO 'Line :

- $\circ~$  base and top in CHERRY- colored MDF wood ;
- SATIN NICKEL metal structure;
- $\circ~$  bottom shelf and 2 removable intermediate glass shelves ;
- $\circ~$  plexiglass cylinder and doors ;
- closing the doors with a magnet;
- rubber feet.