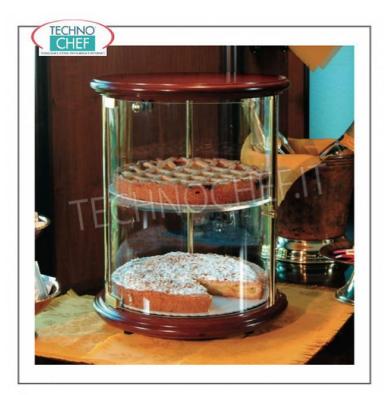

Services and Technologies for professional catering since 1973

| CODE       | DESCRIPTION                                                                                                                                                                                                                                | PRICE/DELIVERY                                                              |
|------------|--------------------------------------------------------------------------------------------------------------------------------------------------------------------------------------------------------------------------------------------|-----------------------------------------------------------------------------|
| EO-PR353NS | Neutral counter display cabinet, RONDO 'Line, with base<br>and top in CHERRY color wood, structure in SATIN<br>NICKEL metal, bottom top and 2 intermediate shelves in<br>crystal, cylinder and doors in plexiglass,<br>dim.mm.350x350x560h | € 345,53  VAT escluded  Shipping to be calculed  Delivery from 8 to 15 days |

## Counter display case, RONDO 'Line :

- $\circ~$  base and top in CHERRY- colored MDF wood ;
- SATIN NICKEL metal structure;
- $\circ~$  bottom shelf and 2 removable intermediate glass shelves ;
- $\circ~$  plexiglass cylinder and doors ;
- closing the doors with a magnet;
- rubber feet.