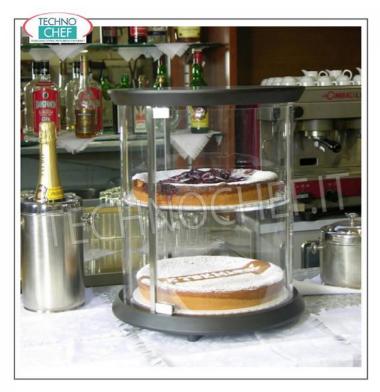

Services and Technologies for professional catering since 1973

| CODE     | DESCRIPTION                                                                                                                                                                                                                       | PRICE/DELIVERY                                                              |
|----------|-----------------------------------------------------------------------------------------------------------------------------------------------------------------------------------------------------------------------------------|-----------------------------------------------------------------------------|
| EO-QP352 | Neutral counter display showcase, QUADRO Line, with<br>base and top in WENGE 'wood, structure in SATIN<br>NICKEL metal, bottom top and 1 intermediate shelf in<br>glass, cylinder and doors in plexiglass,<br>dim.mm.350x350x400h | € 310,98  VAT escluded  Shipping to be calculed  Delivery from 8 to 15 days |

## **NEUTRAL COUNTER SHOWCASE, RONDO Line:**

- $\circ~$  base and top in WENGE color MDF wood ;
- SATIN NICKEL metal structure;
- bottom shelf and 1 removable intermediate glass shelf;
- $\circ~$  plexiglass cylinder and doors ;
- closing the doors with a magnet;
- o rubber feet.