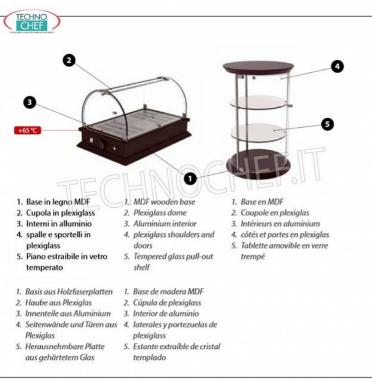

## **NEUTRAL COUNTER SHOWCASE, RONDO Line:**

- $\circ~$  base and top in WENGE color MDF wood ;
- SATIN NICKEL metal structure;
- bottom shelf and 1 removable intermediate glass shelf;
- $\circ~$  plexiglass cylinder and doors ;
- closing the doors with a magnet;
- o rubber feet.