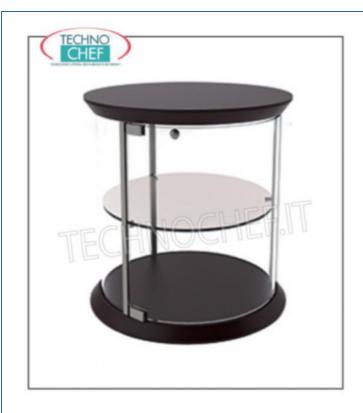

## **NEUTRAL COUNTER SHOWCASE, RONDO Line:**

- $\circ~$  base and top in WENGE color MDF wood ;
- SATIN NICKEL metal structure;
- bottom shelf and 1 removable intermediate glass shelf;
- $\circ~$  plexiglass cylinder and doors ;
- closing the doors with a magnet;
- o rubber feet.