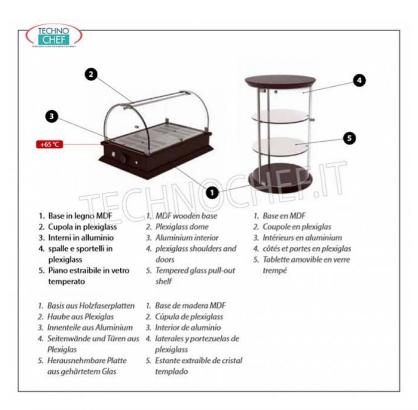

## **NEUTRAL COUNTER SHOWCASE, QUADRO Line:**

- $\circ~$  base and top in WENGE color MDF wood ;
- SATIN NICKEL metal structure;
- $\circ~$  bottom shelf and 2 removable intermediate glass shelves ;
- $\circ~$  plexiglass cylinder and doors ;
- closing the doors with a magnet;
- o rubber feet.