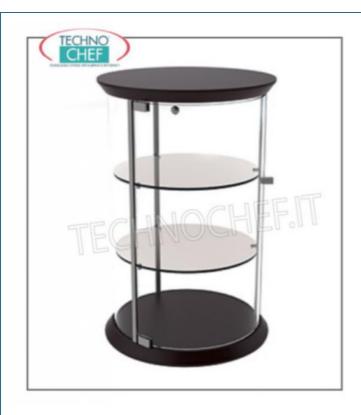

## **NEUTRAL COUNTER SHOWCASE, QUADRO Line:**

- $\circ~$  base and top in WENGE color MDF wood ;
- SATIN NICKEL metal structure;
- $\circ~$  bottom shelf and 2 removable intermediate glass shelves ;
- $\circ~$  plexiglass cylinder and doors ;
- closing the doors with a magnet;
- o rubber feet.