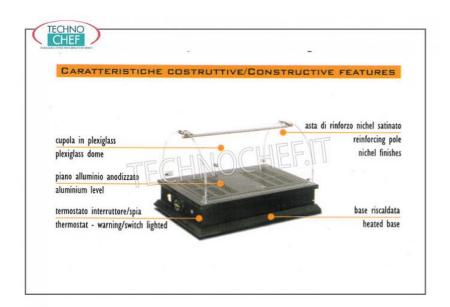

## HEATED COUNTER SHOWCASE , QUADRO Line :

- base in MDF wood color WENGE ';
- $\circ$  plexiglass  $\operatorname{\textbf{dome}}$  complete with reinforcement rod in  $\operatorname{\textbf{SATIN}}$   $\operatorname{\textbf{NICKEL}}$  metal;
- doors on 2 fronts;
- o interior in aluminum;
- temperature: 65 ° C;
- $\circ\,$  thermostat switch / light .