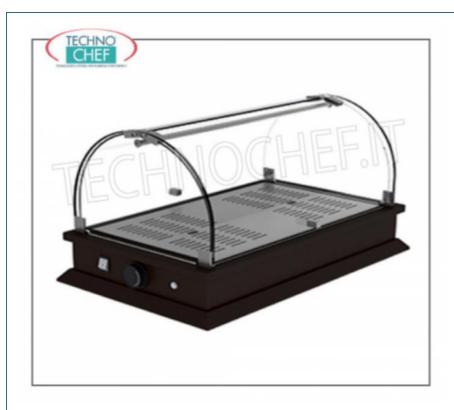

Services and Technologies for professional catering since 1973

| EO-QR74C  HEATED counter display showcase with plexiglass dome complete with reinforcement rod and opening on 2 fronts, QUADRO Line, with wooden base in WENGE 'color, temperature 65 ° C, V.220 / 1, Kw.0.27, dim. mm.740x350x334h  € 518,30  VAT escluded Shipping to be calculed Delivery from 8 to 15 days | CODE     | DESCRIPTION                                                                                         | PRICE/DELIVERY                       |
|----------------------------------------------------------------------------------------------------------------------------------------------------------------------------------------------------------------------------------------------------------------------------------------------------------------|----------|-----------------------------------------------------------------------------------------------------|--------------------------------------|
|                                                                                                                                                                                                                                                                                                                | EO-QR74C | fronts, QUADRO Line, with wooden base in WENGE 'color, temperature 65 ° C, V.220 / 1, Kw.0.27, dim. | VAT escluded Shipping to be calculed |

## HEATED COUNTER SHOWCASE , QUADRO Line :

- base in MDF wood color WENGE ';
- $\circ$  plexiglass  $\operatorname{\textbf{dome}}$  complete with reinforcement rod in  $\operatorname{\textbf{SATIN}}$   $\operatorname{\textbf{NICKEL}}$  metal;
- doors on 2 fronts;
- o interior in aluminum;
- temperature: 65 ° C;
- $\circ\,$  thermostat switch / light .