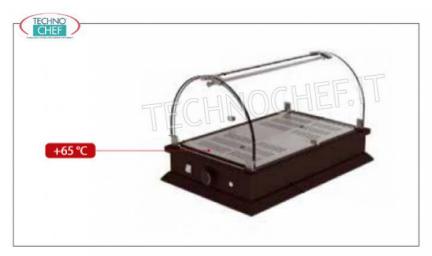

Services and Technologies for professional catering since 1973

| EO-QR74C  HEATED counter display showcase with plexiglass dome complete with reinforcement rod and opening on 2 fronts, QUADRO Line, with wooden base in WENGE 'color, temperature 65 ° C, V.220 / 1, Kw.0.27, dim. mm.740x350x334h  € 518,30  VAT escluded Shipping to be calculed Delivery from 8 to 15 days | CODE     | DESCRIPTION                                                                                         | PRICE/DELIVERY                       |
|----------------------------------------------------------------------------------------------------------------------------------------------------------------------------------------------------------------------------------------------------------------------------------------------------------------|----------|-----------------------------------------------------------------------------------------------------|--------------------------------------|
|                                                                                                                                                                                                                                                                                                                | EO-QR74C | fronts, QUADRO Line, with wooden base in WENGE 'color, temperature 65 ° C, V.220 / 1, Kw.0.27, dim. | VAT escluded Shipping to be calculed |

## HEATED COUNTER SHOWCASE , QUADRO Line :

- base in MDF wood color WENGE ';
- $\circ$  plexiglass  $\operatorname{\textbf{dome}}$  complete with reinforcement rod in  $\operatorname{\textbf{SATIN}}$   $\operatorname{\textbf{NICKEL}}$  metal;
- doors on 2 fronts;
- o interior in aluminum;
- temperature: 65 ° C;
- $\circ\,$  thermostat switch / light .