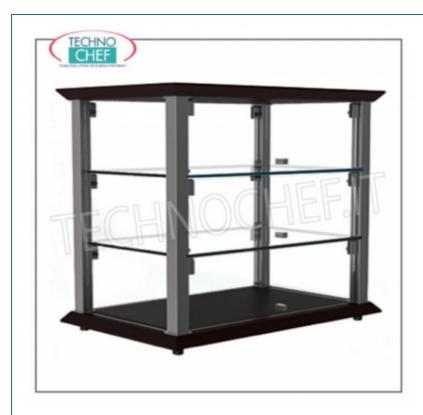

Services and Technologies for professional catering since 1973

| CODE                     | DESCRIPTION                                                                                                                                                                                                             | PRICE/DELIVERY                                                              |
|--------------------------|-------------------------------------------------------------------------------------------------------------------------------------------------------------------------------------------------------------------------|-----------------------------------------------------------------------------|
| EO-QN743                 | Neutral counter display cabinet, QUADRO Line, with WENGE 'colored wooden base and top, SATIN NICKEL metal structure, bottom shelf and 2 intermediate glass shelves, glass drop doors on 2 fronts ,, dim.mm.740x350x550h | € 552,85  VAT escluded  Shipping to be calculed  Delivery from 8 to 15 days |
| PROFESSIONAL DESCRIPTION |                                                                                                                                                                                                                         |                                                                             |

## COUNTER DISPLAY CABINET, QUADRO Line :

- $\circ~$  base and top in MDF wood color WENGE ' ;
- $\quad \ \bullet \ \ \, \text{metal structure SATIN NICKEL} \; ; \\$
- $\circ~$  bottom shelf and 2 removable intermediate glass shelves ;
- $\circ$  **sides** in tempered glass;
- glass **drop doors** on 2 fronts;
- o rubber feet.