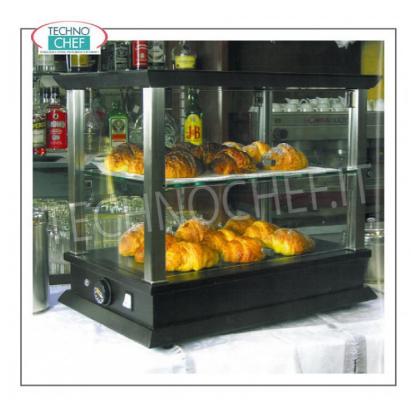

Services and Technologies for professional catering since 1973

| CODE                     | DESCRIPTION                                                                                                                                                                                                             | PRICE/DELIVERY                                                              |
|--------------------------|-------------------------------------------------------------------------------------------------------------------------------------------------------------------------------------------------------------------------|-----------------------------------------------------------------------------|
| EO-QN743                 | Neutral counter display cabinet, QUADRO Line, with WENGE 'colored wooden base and top, SATIN NICKEL metal structure, bottom shelf and 2 intermediate glass shelves, glass drop doors on 2 fronts ,, dim.mm.740x350x550h | € 552,85  VAT escluded  Shipping to be calculed  Delivery from 8 to 15 days |
| PROFESSIONAL DESCRIPTION |                                                                                                                                                                                                                         |                                                                             |

## COUNTER DISPLAY CABINET, QUADRO Line :

- $\circ~$  base and top in MDF wood color WENGE ' ;
- $\quad \ \bullet \ \ \, \text{metal structure SATIN NICKEL} \; ; \\$
- $\circ~$  bottom shelf and 2 removable intermediate glass shelves ;
- $\circ$  **sides** in tempered glass;
- glass **drop doors** on 2 fronts;
- o rubber feet.