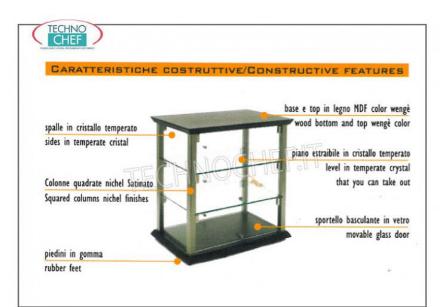

Services and Technologies for professional catering since 1973

| CODE                     | DESCRIPTION                                                                                                                                                                                                             | PRICE/DELIVERY                                                              |
|--------------------------|-------------------------------------------------------------------------------------------------------------------------------------------------------------------------------------------------------------------------|-----------------------------------------------------------------------------|
| EO-QN743                 | Neutral counter display cabinet, QUADRO Line, with WENGE 'colored wooden base and top, SATIN NICKEL metal structure, bottom shelf and 2 intermediate glass shelves, glass drop doors on 2 fronts ,, dim.mm.740x350x550h | € 552,85  VAT escluded  Shipping to be calculed  Delivery from 8 to 15 days |
| PROFESSIONAL DESCRIPTION |                                                                                                                                                                                                                         |                                                                             |

## COUNTER DISPLAY CABINET, QUADRO Line :

- $\circ~$  base and top in MDF wood color WENGE ' ;
- $\quad \ \bullet \ \ \, \text{metal structure SATIN NICKEL} \; ; \\$
- $\circ~$  bottom shelf and 2 removable intermediate glass shelves ;
- $\circ$  **sides** in tempered glass;
- glass **drop doors** on 2 fronts;
- o rubber feet.