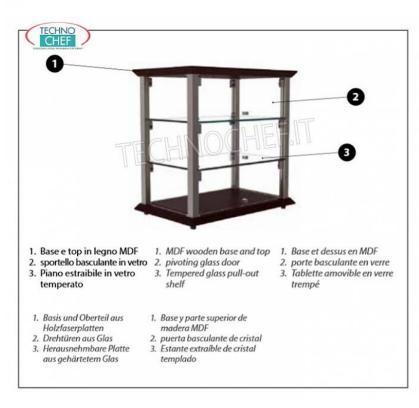

Services and Technologies for professional catering since 1973

| CODE                     | DESCRIPTION                                                                                                                                                                                                             | PRICE/DELIVERY                                                              |
|--------------------------|-------------------------------------------------------------------------------------------------------------------------------------------------------------------------------------------------------------------------|-----------------------------------------------------------------------------|
| EO-QN743                 | Neutral counter display cabinet, QUADRO Line, with WENGE 'colored wooden base and top, SATIN NICKEL metal structure, bottom shelf and 2 intermediate glass shelves, glass drop doors on 2 fronts ,, dim.mm.740x350x550h | € 552,85  VAT escluded  Shipping to be calculed  Delivery from 8 to 15 days |
| PROFESSIONAL DESCRIPTION |                                                                                                                                                                                                                         |                                                                             |

## COUNTER DISPLAY CABINET, QUADRO Line :

- $\circ~$  base and top in MDF wood color WENGE ' ;
- $\quad \ \bullet \ \ \, \text{metal structure SATIN NICKEL} \; ; \\$
- $\circ~$  bottom shelf and 2 removable intermediate glass shelves ;
- $\circ$  **sides** in tempered glass;
- glass **drop doors** on 2 fronts;
- o rubber feet.