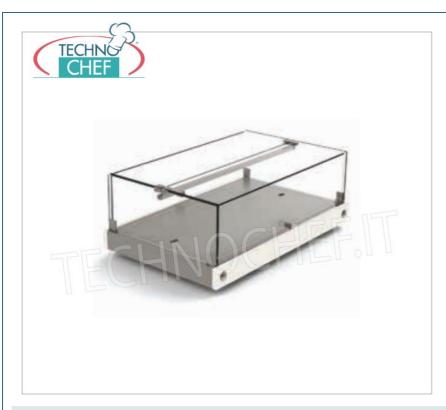

## REFRIGERATED SHOWCASE with 1 EUTECTIC PLATE:

- $\circ~$  wooden sides in the standard colors: WHITE-RAL 9010, BLACK-RAL 900 5;
- plexiglass dome;
- drop-down doors on 2 fronts;
- suitable for the buffet.

# REFRIGERATED display cabinet with 1 EUTECTIC PLATE and WOODEN SHOULDERS color WHITE-RAL 9010

REFRIGERATED display showcase with 1 EUTECTIC PLATE suitable for the buffet, made with WHITE-RAL 9010 wooden sides, plexiglass dome with drop-down doors on 2 fronts, Weight 7 Kg, dim.mm.580x365x220h

# REFRIGERATED display cabinet with 1 EUTECTIC PLATE and WOOD SHOULDERS, BLACK-RAL 9005 color,

REFRIGERATED display showcase with 1 EUTECTIC PLATE suitable for the buffet, made with wooden sides in BLACK-RAL 9005 color, plexiglass dome with drop-down doors on 2 fronts, Weight 7 Kg, dim.mm.580x365x220h