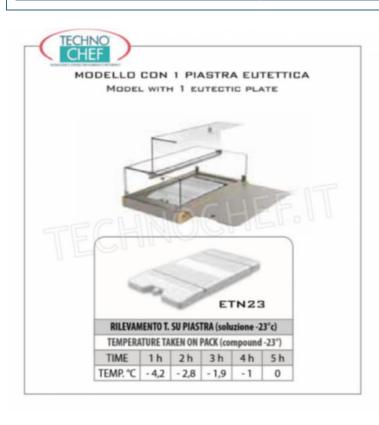

## REFRIGERATED SHOWCASE with 1 EUTECTIC PLATE:

- $\circ~$  wooden sides in the standard colors: WHITE-RAL 9010, BLACK-RAL 900 5;
- plexiglass dome;
- drop-down doors on 2 fronts;
- suitable for the buffet.

# REFRIGERATED display cabinet with 1 EUTECTIC PLATE and WOODEN SHOULDERS color WHITE-RAL 9010

REFRIGERATED display showcase with 1 EUTECTIC PLATE suitable for the buffet, made with WHITE-RAL 9010 wooden sides, plexiglass dome with drop-down doors on 2 fronts, Weight 7 Kg, dim.mm.580x365x220h

# REFRIGERATED display cabinet with 1 EUTECTIC PLATE and WOOD SHOULDERS, BLACK-RAL 9005 color,

REFRIGERATED display showcase with 1 EUTECTIC PLATE suitable for the buffet, made with wooden sides in BLACK-RAL 9005 color, plexiglass dome with drop-down doors on 2 fronts, Weight 7 Kg, dim.mm.580x365x220h