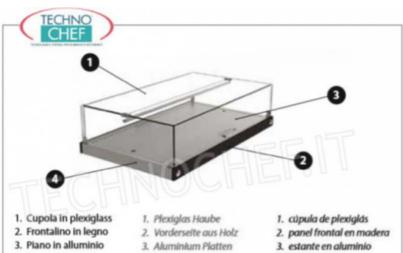

- 3. Piano in alluminio
- 4. Vasca colbentata
- 1. Dome in Plexiglas

- 4. Insulated tank
- Front plate in wood
   Plate in aluminum
- 1. coupole en plexiglas

3. Aluminium Platten

4. isolierten Tank

- 2. panneau frontal en bois plateau en aluminium
   cuve insulé

- 4. cuba aislada