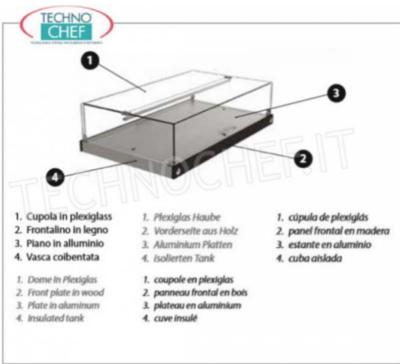

## REFRIGERATED SHOWCASE with 3 EUTECTIC PLATES:

- $\circ~$  wooden shoulders in the standard colors : WHITE-RAL 9010 , BLACK-RAL 9005 ;
- plexiglass dome;
- $\circ$  drop-down doors on 2 fronts;
- o suitable for the buffet.

# REFRIGERATED display cabinet with 3 EUTECTIC PLATES and WOODEN SHOULDERS color BLACK-

REFRIGERATED display cabinet with 3 EUTECTIC PLATES suitable for the buffet, made with wooden sides in BLACK-RAL 9005 color, plexiglass dome with drop-down doors on 2 fronts, Weight 17 Kg, dim.mm.870x525x250h

# REFRIGERATED display cabinet with 3 EUTECTIC PLATES and WOODEN SHOULDERS color WHITE-**RAL 9010**

REFRIGERATED display showcase with 3 EUTECTIC PLATES suitable for the buffet, made with WHITE-RAL 9010 wooden sides, plexiglass dome with drop-down doors on 2 fronts, Weight 17 Kg, dim.mm.870x525x250h