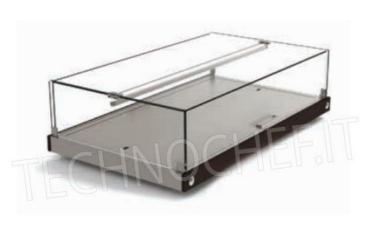

## REFRIGERATED SHOWCASE with 3 EUTECTIC PLATES:

- $\circ~$  wooden shoulders in the standard colors : WHITE-RAL 9010 , BLACK-RAL 9005 ;
- plexiglass dome;
- $\circ$  drop-down doors on 2 fronts;
- o suitable for the buffet.

# REFRIGERATED display cabinet with 3 EUTECTIC PLATES and WOODEN SHOULDERS color BLACK-

REFRIGERATED display cabinet with 3 EUTECTIC PLATES suitable for the buffet, made with wooden sides in BLACK-RAL 9005 color, plexiglass dome with drop-down doors on 2 fronts, Weight 17 Kg, dim.mm.870x525x250h

# REFRIGERATED display cabinet with 3 EUTECTIC PLATES and WOODEN SHOULDERS color WHITE-**RAL 9010**

REFRIGERATED display showcase with 3 EUTECTIC PLATES suitable for the buffet, made with WHITE-RAL 9010 wooden sides, plexiglass dome with drop-down doors on 2 fronts, Weight 17 Kg, dim.mm.870x525x250h