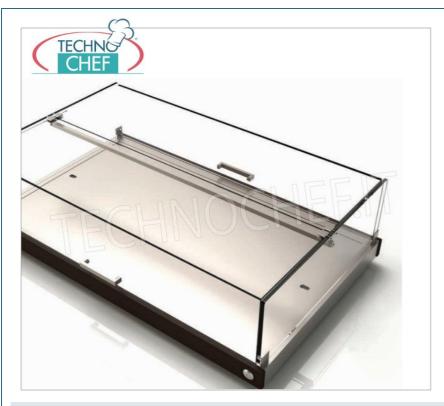

## REFRIGERATED SHOWCASE with 3 EUTECTIC PLATES:

- $\circ~$  wooden shoulders in the standard colors : WHITE-RAL 9010 , BLACK-RAL 9005 ;
- plexiglass dome;
- $\circ$  drop-down doors on 2 fronts;
- o suitable for the buffet.

# REFRIGERATED display cabinet with 3 EUTECTIC PLATES and WOODEN SHOULDERS color BLACK-

REFRIGERATED display cabinet with 3 EUTECTIC PLATES suitable for the buffet, made with wooden sides in BLACK-RAL 9005 color, plexiglass dome with drop-down doors on 2 fronts, Weight 17 Kg, dim.mm.870x525x250h

# REFRIGERATED display cabinet with 3 EUTECTIC PLATES and WOODEN SHOULDERS color WHITE-**RAL 9010**

REFRIGERATED display showcase with 3 EUTECTIC PLATES suitable for the buffet, made with WHITE-RAL 9010 wooden sides, plexiglass dome with drop-down doors on 2 fronts, Weight 17 Kg, dim.mm.870x525x250h