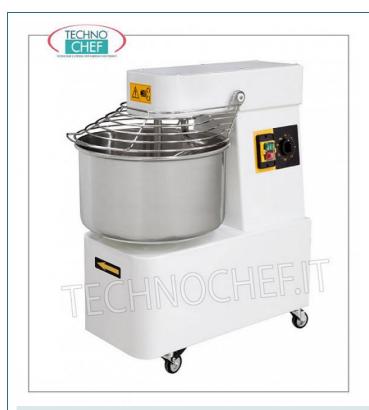

# SPIRAL MIXER with fixed tank from lt.16 to 12 Kg. Of maximum dough per cycle, hourly production Kg.48:

- thick steel structure;
- $\circ\;$  painting with non-toxic epoxy powders for food;
- $\circ~\text{tub}$  , spiral , column and stainless steel tank protection grid ;
- tub with a diameter of 320 mm complete with a breadcrumbing bar (decreases mixing times);
- serial **timer**;
- emergency stop button;
- 4 standard wheels (2 with brake);
- $\circ~$  transmission with  $\mbox{\bf gearmotor}$  in oil bath ;
- safety micro in the tank lid.

#### CE marking Made in Italy

| TECHNICAL CARD    |     |
|-------------------|-----|
| frequency (Hz)    | 50  |
| net weight (Kg)   | 65  |
| gross weight (Kg) | 75  |
| breadth (mm)      | 385 |
| depth (mm)        | 670 |
| height (mm)       | 725 |
|                   |     |

### **AVAILABLE MODELS**

#### PFD-IBT15

# SPIRAL MIXER with 16 lt bowl for 12 Kg of dough, THREE-PHASE, V.400 / 3 $\,$

SPIRAL MIXER, with 16 It fixed head and bowl, 12 kg dough capacity, complete with dough splitting rod, timer and wheels, V.400 / 3, Kw.0,75, Weight Kg. 65, dim.mm .385x670x725h

#### PFD-IBM15

# SPIRAL MIXER with 16 liter bowl for 12 Kg of dough, SINGLE-PHASE, V.230 / 1

SPIRAL MIXER, with head and 16 liter fixed bowl, 12 Kg dough capacity, complete with dough splitting rod, timer and wheels, V. 230/1, Kw.0,75, Weight Kg. 65, dim.mm .385x670x725h