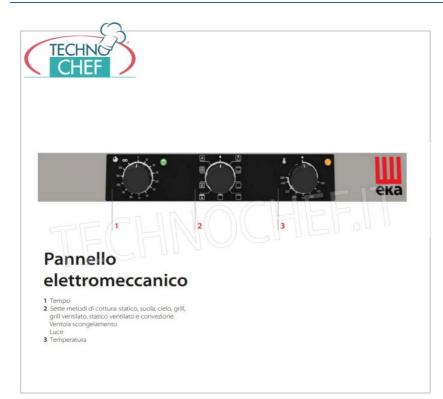

## MULTIFUNCTIONAL ELECTRIC CONVECTION OVEN for 4 429x345 mm trays:

- cooking chamber in highly resistant 430 stainless steel;
- lateral supports with guides for 4 trays with a pitch of 74 mm. ;
- **box door** with **flap opening** (from top to bottom);
- electromechanical controls located on the lower side with: timer, thermostat and selector with 8 operating options;
- possibility of using the oven for gratinations/grills by selecting the appropriate function;
- adjustable temperature from 100° to 260°C ;
- $\circ~$  fan in cooking chamber with rotation in one direction only ;
- $\circ~$  cooking chamber gasket recessed into the frame;
- forced **cooling system** of internal components;
- possibility of overlapping with another oven of the same type.