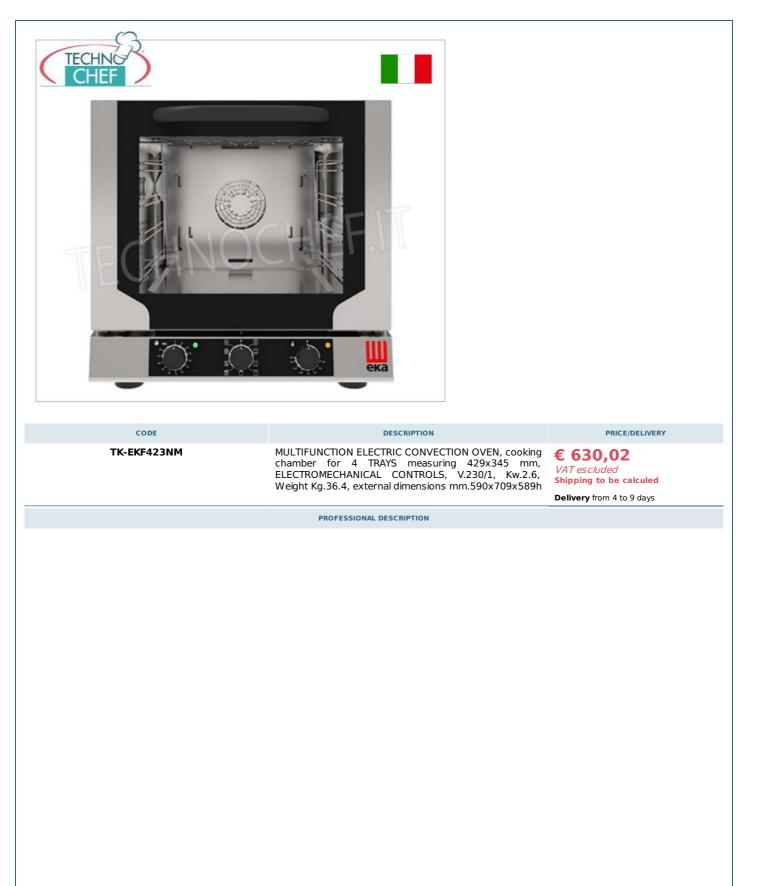

## MULTIFUNCTIONAL ELECTRIC CONVECTION OVEN for 4 429x345 mm trays:

- cooking chamber in highly resistant 430 stainless steel;
- lateral supports with guides for 4 trays with a pitch of 74 mm. ;
- **box door** with **flap opening** (from top to bottom);
- electromechanical controls located on the lower side with: timer, thermostat and selector with 8 operating options;
- possibility of using the oven for gratinations/grills by selecting the appropriate function;
- adjustable temperature from 100° to 260°C ;
- $\circ~$  fan in cooking chamber with rotation in one direction only ;
- $\circ~$  cooking chamber gasket recessed into the frame;
- forced **cooling system** of internal components;
- possibility of overlapping with another oven of the same type.

## Supplied :

 $\circ~$  4 aluminum trays mm.429x345.

power cord 1600 mm long without plug.

## CE mark

Made in Italy

|                           | power supply                                    | Monofase             |                                                   |
|---------------------------|-------------------------------------------------|----------------------|---------------------------------------------------|
|                           |                                                 | V 230/1              |                                                   |
|                           |                                                 |                      |                                                   |
| frequency (Hz)            |                                                 | 5060                 |                                                   |
| motor power capacity (Kw) |                                                 | 2,6                  |                                                   |
| 5 . 5,                    |                                                 | 36,4                 |                                                   |
|                           | breadth (mm)                                    | 590                  |                                                   |
|                           |                                                 | 709                  |                                                   |
|                           | height (mm)                                     |                      |                                                   |
|                           | TECHNIC                                         | AL CARD              |                                                   |
| CODE/PICTURES             |                                                 | DESCRIPTION          | PRICE/DELIVERY                                    |
| TK-KG7                    | Chromed horizontal grid                         |                      | € 8,56<br>VAT escluded<br>Shipping to be calculed |
|                           | Chromed horizontal                              | grid, dim.mm.435x340 | <b>Delivery</b> from 4 to 9 days                  |
| TK-01300731               |                                                 |                      | € 38,42                                           |
|                           | Wooden cage for convection ovens<br>Wooden cage |                      | VAT escluded<br>Shipping to be calculed           |
|                           |                                                 |                      | Delivery from 4 to 9 days                         |