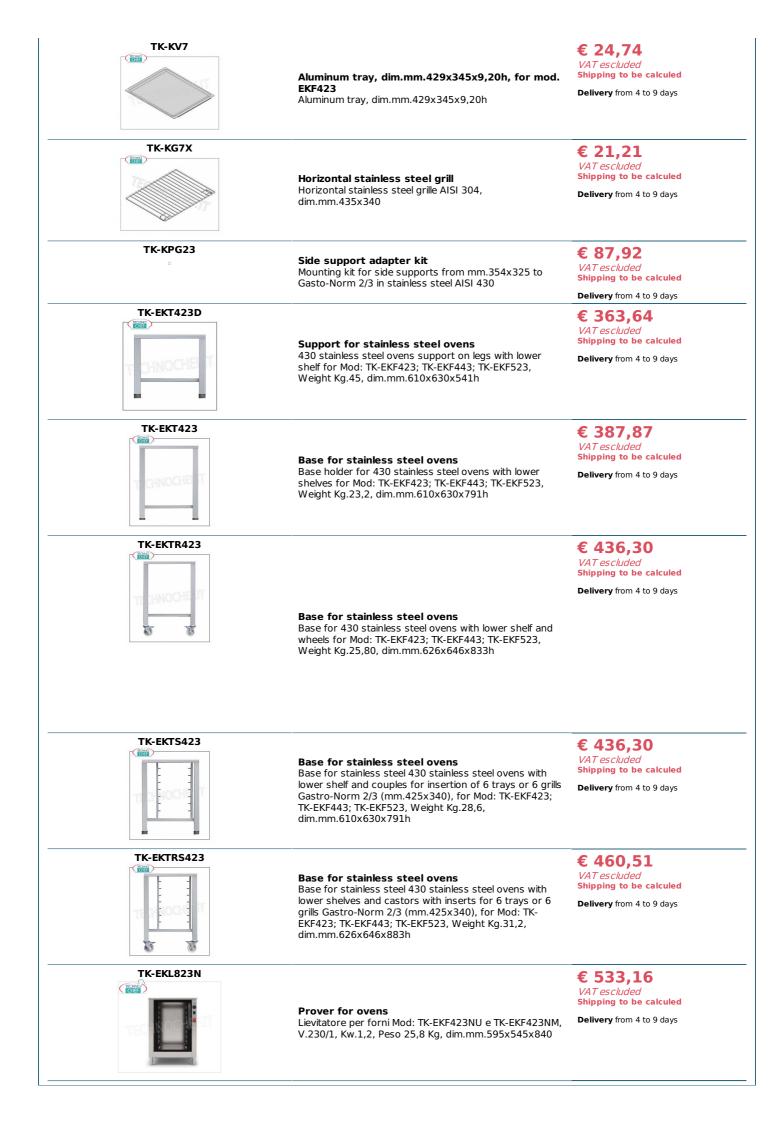

## Accessories/Options :

- Aluminum tray, dim.mm.429x345x9.20 Cod.TK-KV7.
- Chromed horizontal grill, dim.mm.435x340 Cod.TK-KG7.
- Horizontal grill in 304 stainless steel, dim.435x340mm Cod.TK-KG7X.
- Base support for ovens in 430 stainless steel, on legs with lower shelf Cod.TK-EKT423.
- Base support for ovens in 430 stainless steel, on legs with lower shelf and wheels Cod.TK-EKTR423.
- Base support for ovens in 430 stainless steel, with lower shelf and pairs of guides for inserting 6 trays or 6 Gastro-Norm 2/3 grids (mm.425x340) - Cod.TK-EKTS423.
- Base support for ovens in 430 stainless steel, with lower shelf and wheels with pairs of guides for inserting 6 trays or 6 Gastro-Norm 2/3 grids (mm.425x340) - Cod.TK-EKTRS423.
- Support for stacking ovens in 430 stainless steel, on legs with lower shelf Cod.TK-EKT423D;
- Proofer Cod.TK-EKL823.
- Adaptation kit for lateral supports mm. 354x325 to Gastro-Norm 2/3 in AISI 430 stainless steel Cod.TK-KPG23.
- Wooden cage Cod.TK-01300731.
- Package on pallet Cod.TK-01300280.