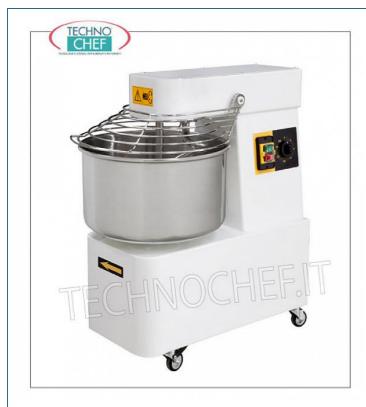

## PROFESSIONAL DESCRIPTION

Mod.PFD-IBM10 - SPIRAL MIXER, with 10-liter fixed bowl for 8 Kg maximum mix per cycle, hourly production Kg. 35:

- $\circ \ \ \text{thick steel structure} \ ;$
- $\circ\;$  painting with non-toxic epoxy powders for food;
- $\circ~\text{tub}$  , spiral , column and stainless steel tank protection grid;
- $\circ~$  tub with complete mm.260 diameter is in spaccaimpasto (decreases mixing times);
- serial **timer**;
- $\circ~$  emergency stop button ;
- 4 standard wheels (2 with brake);
- $\circ~$  transmission with  $\mbox{\bf gearmotor}$  in oil bath;
- safety micro in the tank lid.

## CE marking Made in Italy

| TECHNICAL CARD            |          |
|---------------------------|----------|
| power supply              | Monofase |
| Volts                     | V 230/1  |
| frequency (Hz)            | 50       |
| motor power capacity (Kw) | 0,37     |
| net weight (Kg)           | 42       |
| gross weight (Kg)         | 46       |
| breadth (mm)              | 260      |
| depth (mm)                | 500      |
| height (mm)               | 500      |
|                           |          |