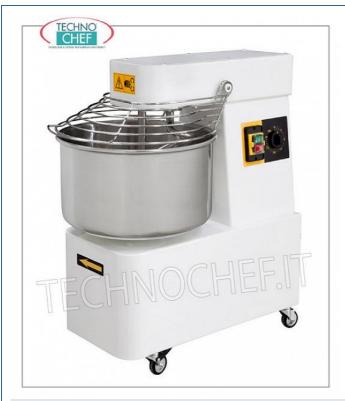

# SPIRAL MIXER with fixed tank it.41 for 35 Kg. Maximum mix per cycle, hourly production Kg.112:

- thick **steel structure**;
- o painting with non-toxic epoxy powders for food;
- $\circ~\text{tub}$  , spiral , column and stainless steel tank protection grid ;
- tub with a diameter of 450 mm complete with a breadcrumbing rod (decreases the mixing time);
- $\circ \ \ \mathsf{serial} \ \boldsymbol{\mathsf{timer}} \ ;$
- emergency stop button;
- 4 standard wheels (2 with brake);
- transmission with **gearmotor in oil bath**;
- safety micro in the tank lid.

# CE marking Made in Italy

| TECHNICAL CARD    |     |
|-------------------|-----|
| frequency (Hz)    | 50  |
| gross weight (Kg) | 108 |
| breadth (mm)      | 480 |
| depth (mm)        | 805 |
| height (mm)       | 825 |