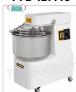

#### PFD-IBM40

### SPIRAL MIXER with tank of It. 41 for 35 kg of dough, SINGLE-PHASE, V.230 / 1

SPIRAL MIXER, with head and fixed tank of lt. 41, dough capacity 35 Kg, complete with dough splitting rod, timer and wheels, V.230 / 1, Kw.1,1, Weight Kg.95.4, dim .mm.480x805x825h