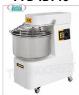

#### PFD-IBT40

#### SPIRAL MIXER with tank of It. 41 for 35 kg of dough, THREE-PHASE, V.400 / 3

SPIRAL MIXER, with head and fixed tank of lt. 41, dough capacity 35 Kg, complete with dough splitting rod, timer and wheels, V.400 / 3, Kw.1,1, Weight Kg.95.4, dim .mm.480x805x825h