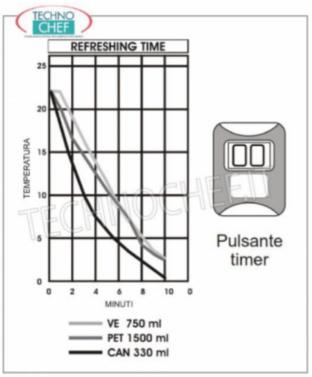

Services and Technologies for professional catering since 1973

TTL-TT2X

Rapid cooler for 2 table bottles with timer, yield: 750 cc bottle cooling. from 25° to 10 °C in about 10 minutes, V.230/1, Kw.0,2, Weight 45 Kg., dim.mm.283x605x445h

## RAPID TABLE COOLER for 2 BOTTLES, with TIMER (buzzer):

- yield: cooling of 75 cc bottle : from 25° to 10°C in about 10 minutes ;
- capacity: 2 bottles;
- simple to use thanks to the flexible and individual regulation, it allows to always obtain the suitable cooling for each type of wine in a
  few minutes, enhancing its aroma and taste without altering its characteristics and organoleptic properties as attested by sommeliers and
  oenologists:
- compact, elegant and easy to handle, it fits into any environment;
- ideal for wine bars, bars, restaurants, hotels, exhibition stands, banquets, weddings and even at home for friendship toasts;
- suitable for any type of wine , champagne , beer and still water ;
- also excellent for cans and plastic bottles;
- it works with a **special coolant** contained inside the tank;
- the bottles to be cooled are gently introduced into the pre-selected cooling well;
- equipped with a timer that acts as a guide to know how long you want your bottle to remain immersed in the well and an acoustic alarm
  warns that the selected time has expired; if the bottle remains immersed for too long after the buzzer sounds, it may freeze and break ( the
  machine is always in operation and the bottle cools down even if the timer is not activated );
- place the machine away from heat sources and in an environment with minimum temperature: +10°C and maximum: +30°C;
- tank volume: 15 lt .;
- refrigerant gas: R134a;
- o consumption: 2Kw/24h;
- when starting up, it takes 8 hours before starting to use the machine to allow the correct operating temperature of the liquid to be reached.