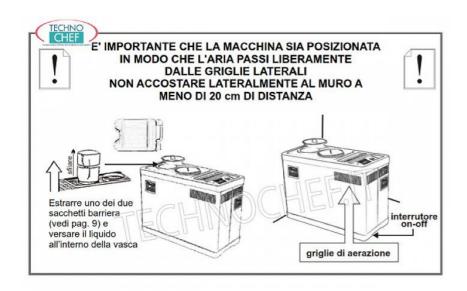

## RAPID TABLE COOLER for 2 BOTTLES, with TIMER (buzzer):

- yield: cooling of 75 cc bottle : from 25° to 10°C in about 10 minutes ;
- capacity: 2 bottles;
- simple to use thanks to the flexible and individual regulation, it allows to always obtain the suitable cooling for each type of wine in a
  few minutes, enhancing its aroma and taste without altering its characteristics and organoleptic properties as attested by sommeliers and
  oenologists:
- compact, elegant and easy to handle, it fits into any environment;
- ideal for wine bars, bars, restaurants, hotels, exhibition stands, banquets, weddings and even at home for friendship toasts;
- suitable for any type of wine , champagne , beer and still water ;
- also excellent for cans and plastic bottles;
- it works with a **special coolant** contained inside the tank;
- the bottles to be cooled are gently introduced into the pre-selected cooling well;
- equipped with a timer that acts as a guide to know how long you want your bottle to remain immersed in the well and an acoustic alarm
  warns that the selected time has expired; if the bottle remains immersed for too long after the buzzer sounds, it may freeze and break ( the
  machine is always in operation and the bottle cools down even if the timer is not activated );
- place the machine away from heat sources and in an environment with minimum temperature: +10°C and maximum: +30°C;
- tank volume: 15 lt .;
- refrigerant gas: R134a;
- o consumption: 2Kw/24h;
- when starting up, it takes 8 hours before starting to use the machine to allow the correct operating temperature of the liquid to be reached.