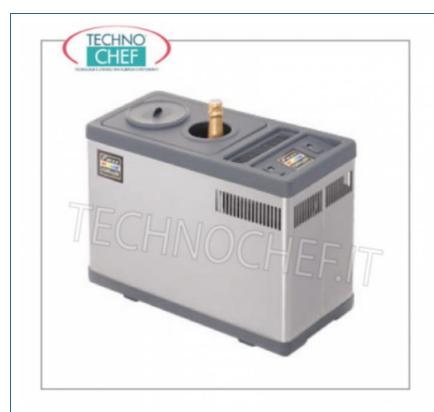

Services and Technologies for professional catering since 1973

TTL-TT2X

Rapid cooler for 2 table bottles with timer, yield: 750 cc bottle cooling. from 25° to 10 °C in about 10 minutes, V.230/1, Kw.0,2, Weight 45 Kg., dim.mm.283x605x445h

## RAPID TABLE COOLER for 2 BOTTLES, with TIMER (buzzer):

- yield: cooling of 75 cc bottle : from 25° to 10°C in about 10 minutes ;
- capacity: 2 bottles;
- simple to use thanks to the flexible and individual regulation, it allows to always obtain the suitable cooling for each type of wine in a
  few minutes, enhancing its aroma and taste without altering its characteristics and organoleptic properties as attested by sommeliers and
  oenologists:
- compact, elegant and easy to handle, it fits into any environment;
- ideal for wine bars, bars, restaurants, hotels, exhibition stands, banquets, weddings and even at home for friendship toasts;
- suitable for any type of wine , champagne , beer and still water ;
- also excellent for cans and plastic bottles;
- it works with a **special coolant** contained inside the tank;
- the bottles to be cooled are gently introduced into the pre-selected cooling well;
- equipped with a timer that acts as a guide to know how long you want your bottle to remain immersed in the well and an acoustic alarm
  warns that the selected time has expired; if the bottle remains immersed for too long after the buzzer sounds, it may freeze and break ( the
  machine is always in operation and the bottle cools down even if the timer is not activated );
- place the machine away from heat sources and in an environment with minimum temperature: +10°C and maximum: +30°C;
- tank volume: 15 lt .;
- refrigerant gas: R134a;
- o consumption: 2Kw/24h;
- when starting up, it takes 8 hours before starting to use the machine to allow the correct operating temperature of the liquid to be reached.