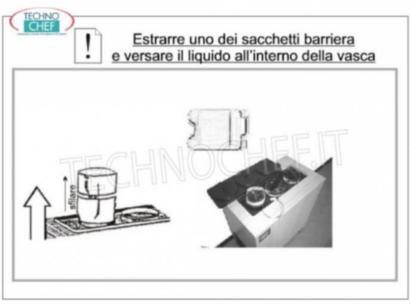

## COOLER for 3 BOTTLES, TROLLEY version with TIMER (buzzer):

- $\circ~$  yield: cooling of 75 cc bottle : from 25° to 10°C in about 10 minutes ;
- capacity: 3 bottles;
- simple to use thanks to the flexible and individual regulation, it allows to always obtain the suitable cooling for each type of wine in a
  few minutes, enhancing its aroma and taste without altering its characteristics and organoleptic properties as attested by sommeliers and
  oenologists;
- o compact, elegant and easy to handle, it fits into any environment;
- o ideal for wine bars, bars, restaurants, hotels, exhibition stands, banquets, weddings and even at home for friendship toasts;
- $\circ~$  suitable for any type of wine , champagne , beer and natural water ;
- o also excellent for cans and plastic bottles;
- it works with a **special coolant** contained inside the tank;
- the bottles to be cooled are gently introduced into the pre-selected cooling well;
- equipped with a timer that acts as a guide to know how long you want your bottle to remain immersed in the well and an acoustic alarm
  warns that the selected time has expired; if the bottle remains immersed for too long after the buzzer sounds, it may freeze and break ( the
  machine is always in operation and the bottle cools down even if the timer is not activated );
- place the machine away from heat sources and in an environment with minimum temperature: +10°C and maximum: +30°C;
- tank volume: 15 lt .;
- refrigerant gas: R404a;
- consumption: 2,5Kw/24h;
- when starting up, it takes 3/4 hours before starting to use the machine to allow the correct operating temperature of the liquid to be reached.