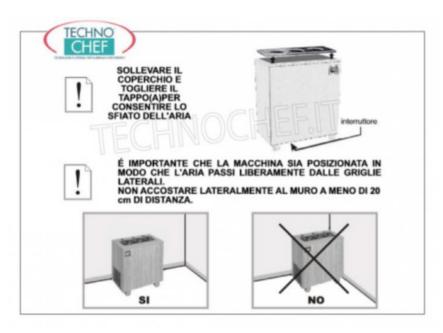

## COOLER for 3 BOTTLES, TROLLEY version with TIMER (buzzer):

- $\circ~$  yield: cooling of 75 cc bottle : from 25° to 10°C in about 10 minutes ;
- capacity: 3 bottles;
- simple to use thanks to the flexible and individual regulation, it allows to always obtain the suitable cooling for each type of wine in a
  few minutes, enhancing its aroma and taste without altering its characteristics and organoleptic properties as attested by sommeliers and
  oenologists;
- o compact, elegant and easy to handle, it fits into any environment;
- o ideal for wine bars, bars, restaurants, hotels, exhibition stands, banquets, weddings and even at home for friendship toasts;
- $\circ~$  suitable for any type of wine , champagne , beer and natural water ;
- o also excellent for cans and plastic bottles;
- it works with a **special coolant** contained inside the tank;
- the bottles to be cooled are gently introduced into the pre-selected cooling well;
- equipped with a timer that acts as a guide to know how long you want your bottle to remain immersed in the well and an acoustic alarm
  warns that the selected time has expired; if the bottle remains immersed for too long after the buzzer sounds, it may freeze and break ( the
  machine is always in operation and the bottle cools down even if the timer is not activated );
- place the machine away from heat sources and in an environment with minimum temperature: +10°C and maximum: +30°C;
- tank volume: 15 lt .;
- refrigerant gas: R404a;
- consumption: 2,5Kw/24h;
- when starting up, it takes 3/4 hours before starting to use the machine to allow the correct operating temperature of the liquid to be reached.