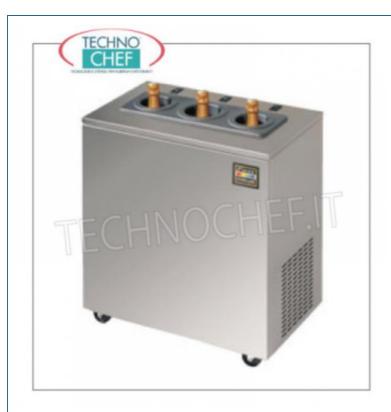

Services and Technologies for professional catering since 1973

| CODE     | DESCRIPTION                                                                                                                                                               | PRICE/DELIVERY                                                                |
|----------|---------------------------------------------------------------------------------------------------------------------------------------------------------------------------|-------------------------------------------------------------------------------|
| ITL-FS3X | Trolley version cooler for 3 bottles with timer, yield: 750 cc bottle cooling. from 25° to 10 °C in about 10 minutes, V.230/1, Kw.0,32, Weight 70 Kg.,dim.mm.370x630x720h | € 1.320,01  VAT escluded  Shipping to be calculed  Delivery from 8 to 15 days |

## COOLER for 3 BOTTLES, TROLLEY version with TIMER (buzzer):

- $\circ~$  yield: cooling of 75 cc bottle : from 25° to 10°C in about 10 minutes ;
- capacity: 3 bottles;
- simple to use thanks to the flexible and individual regulation, it allows to always obtain the suitable cooling for each type of wine in a
  few minutes, enhancing its aroma and taste without altering its characteristics and organoleptic properties as attested by sommeliers and
  oenologists;
- o compact, elegant and easy to handle, it fits into any environment;
- o ideal for wine bars, bars, restaurants, hotels, exhibition stands, banquets, weddings and even at home for friendship toasts;
- $\circ~$  suitable for any type of wine , champagne , beer and natural water ;
- o also excellent for cans and plastic bottles;
- it works with a **special coolant** contained inside the tank;
- the bottles to be cooled are gently introduced into the pre-selected cooling well;
- equipped with a timer that acts as a guide to know how long you want your bottle to remain immersed in the well and an acoustic alarm
  warns that the selected time has expired; if the bottle remains immersed for too long after the buzzer sounds, it may freeze and break ( the
  machine is always in operation and the bottle cools down even if the timer is not activated );
- place the machine away from heat sources and in an environment with minimum temperature: +10°C and maximum: +30°C;
- tank volume: 15 lt .;
- refrigerant gas: R404a;
- consumption: 2,5Kw/24h;
- when starting up, it takes 3/4 hours before starting to use the machine to allow the correct operating temperature of the liquid to be reached.