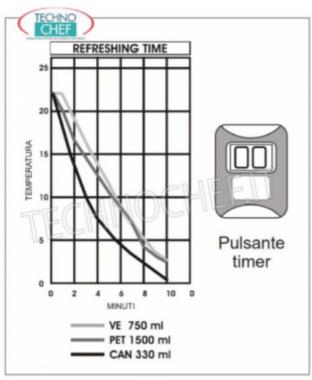

Services and Technologies for professional catering since 1973

| CODE     | DESCRIPTION                                                                                                                                                               | PRICE/DELIVERY                                                                |
|----------|---------------------------------------------------------------------------------------------------------------------------------------------------------------------------|-------------------------------------------------------------------------------|
| ITL-FS3X | Trolley version cooler for 3 bottles with timer, yield: 750 cc bottle cooling. from 25° to 10 °C in about 10 minutes, V.230/1, Kw.0,32, Weight 70 Kg.,dim.mm.370x630x720h | € 1.320,01  VAT escluded  Shipping to be calculed  Delivery from 8 to 15 days |

## COOLER for 3 BOTTLES, TROLLEY version with TIMER (buzzer):

- $\circ~$  yield: cooling of 75 cc bottle : from 25° to 10°C in about 10 minutes ;
- capacity: 3 bottles;
- simple to use thanks to the flexible and individual regulation, it allows to always obtain the suitable cooling for each type of wine in a
  few minutes, enhancing its aroma and taste without altering its characteristics and organoleptic properties as attested by sommeliers and
  oenologists;
- o compact, elegant and easy to handle, it fits into any environment;
- o ideal for wine bars, bars, restaurants, hotels, exhibition stands, banquets, weddings and even at home for friendship toasts;
- $\circ~$  suitable for any type of wine , champagne , beer and natural water ;
- o also excellent for cans and plastic bottles;
- it works with a **special coolant** contained inside the tank;
- the bottles to be cooled are gently introduced into the pre-selected cooling well;
- equipped with a timer that acts as a guide to know how long you want your bottle to remain immersed in the well and an acoustic alarm
  warns that the selected time has expired; if the bottle remains immersed for too long after the buzzer sounds, it may freeze and break ( the
  machine is always in operation and the bottle cools down even if the timer is not activated );
- place the machine away from heat sources and in an environment with minimum temperature: +10°C and maximum: +30°C;
- tank volume: 15 lt .;
- refrigerant gas: R404a;
- consumption: 2,5Kw/24h;
- when starting up, it takes 3/4 hours before starting to use the machine to allow the correct operating temperature of the liquid to be reached.