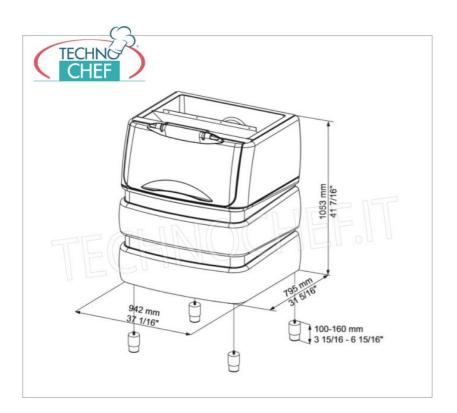

Services and Technologies for professional catering since 1973

| CODE            | DESCRIPTION                                                                                                                                                                                                | PRICE/DELIVERY                                                             |
|-----------------|------------------------------------------------------------------------------------------------------------------------------------------------------------------------------------------------------------|----------------------------------------------------------------------------|
| TCF362-BIN240PE | Ice storage in highly insulated polyethylene, capacity 240 Kg, usable with: granular producers Mod.G 160/280/510, cube producers: Mod.C 150 and VM 350/500/900, Weight Kg.61, dimensions mm 942x795x1053h. | € 871,67  VAT escluded  Shipping to be calculed  Delivery from 4 to 9 days |

## CE mark Made in Italy

| ridue in realy  |      |  |
|-----------------|------|--|
| TECHNICAL CARD  |      |  |
| net weight (Kg) | 61   |  |
| breadth (mm)    | 942  |  |
| depth (mm)      | 795  |  |
| height (mm)     | 1053 |  |
|                 |      |  |