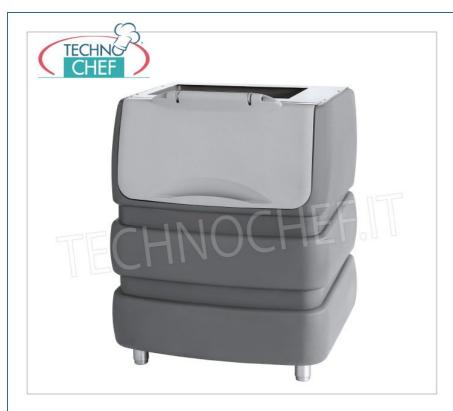

Services and Technologies for professional catering since 1973

| CODE            | DESCRIPTION                                                                                                                                                                                                | PRICE/DELIVERY                                                             |
|-----------------|------------------------------------------------------------------------------------------------------------------------------------------------------------------------------------------------------------|----------------------------------------------------------------------------|
| TCF362-BIN240PE | Ice storage in highly insulated polyethylene, capacity 240 Kg, usable with: granular producers Mod.G 160/280/510, cube producers: Mod.C 150 and VM 350/500/900, Weight Kg.61, dimensions mm 942x795x1053h. | € 871,67  VAT escluded  Shipping to be calculed  Delivery from 4 to 9 days |

## ICE STORE in highly insulated polyethylene, capacity Kg.240:

- structure in **molded polyethylene** , suitable for coming into contact with foodstuffs ;
- $\circ~$  highly insulated to avoid melting ice for a long time;
- o capacity 240 Kg;
- can be used with: granular ice makers Mod.G160-G280-G510 , cube ice makers Mod.C150 and Mod . VM350/500/900