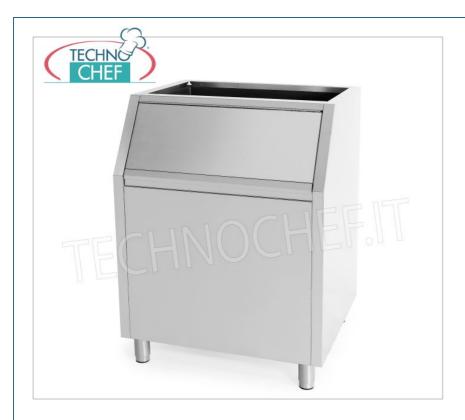

Services and Technologies for professional catering since 1973

| CODE          | DESCRIPTION                                                                                                                                                                                                                                | PRICE/DELIVERY                                                             |
|---------------|--------------------------------------------------------------------------------------------------------------------------------------------------------------------------------------------------------------------------------------------|----------------------------------------------------------------------------|
| TCF362-BIN200 | Highly insulated ice storage, stainless steel exterior, capacity 240 Kg, usable with: granular producers Mod.G160/280/510, cube producers Mod.C 150, VM 350/500/900 and flake producers Mod.MUSTER250, Weight Kg. 74, dim.mm.870x790x1000h | € 979,99  VAT escluded  Shipping to be calculed  Delivery from 4 to 9 days |

## ICE DEPOSIT highly insulated, capacity Kg.200:

- external structure in 18/8 stainless steel , Scotch-Brite finish;
- $\circ \ \ \textbf{inside of the tank in polyethylene,} \ \text{suitable for coming into contact with food products}; \\$
- $\circ~$  highly insulated to avoid melting ice for a long time;
- $\circ$  capacity 200 Kg;
- can be used with: granular ice makers Mod.G160-G280-G510 , cube ice makers Mod.C150, Mod.VM350/500/900 and flake ice makers Mod.MUSTER 250 .