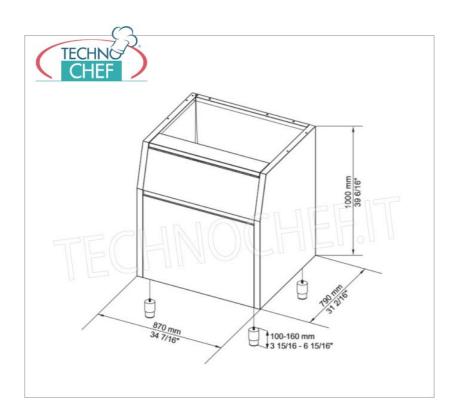

Services and Technologies for professional catering since 1973

| CODE          | DESCRIPTION                                                                                                                                                                                                                                | PRICE/DELIVERY                                                             |
|---------------|--------------------------------------------------------------------------------------------------------------------------------------------------------------------------------------------------------------------------------------------|----------------------------------------------------------------------------|
| TCF362-BIN200 | Highly insulated ice storage, stainless steel exterior, capacity 240 Kg, usable with: granular producers Mod.G160/280/510, cube producers Mod.C 150, VM 350/500/900 and flake producers Mod.MUSTER250, Weight Kg. 74, dim.mm.870x790x1000h | € 979,99  VAT escluded  Shipping to be calculed  Delivery from 4 to 9 days |

## CE mark Made in Italy

| Made in Italy   |      |  |
|-----------------|------|--|
| TECHNICAL CARD  |      |  |
| net weight (Kg) | 74   |  |
| breadth (mm)    | 870  |  |
| depth (mm)      | 790  |  |
| height (mm)     | 1000 |  |
|                 |      |  |