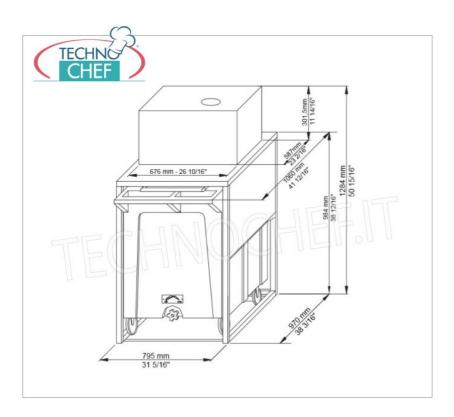

Services and Technologies for professional catering since 1973

| CODE         | DESCRIPTION                                                                                                                                                                     | PRICE/DELIVERY                                                               |
|--------------|---------------------------------------------------------------------------------------------------------------------------------------------------------------------------------|------------------------------------------------------------------------------|
| TCF362-RB100 | Stainless steel support for ice storage on a wheeled container of Kg. 108 and above reserve of 17 Kg, for granular producers. Mod.G160-G280-G510, dimensions 795x1060x1284h mm. | € 2.437,87  VAT escluded  Shipping to be calculed  Delivery from 4 to 9 days |

## CE mark Made in Italy

| TECHNICAL CARD  |      |  |
|-----------------|------|--|
| net weight (Kg) | 64   |  |
| breadth (mm)    | 795  |  |
| depth (mm)      | 1060 |  |
| height (mm)     | 1284 |  |
| depth (mm)      | 1060 |  |