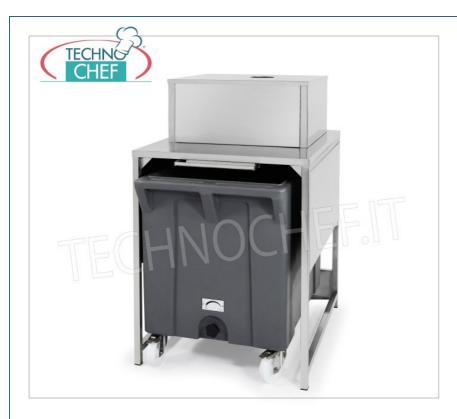

Services and Technologies for professional catering since 1973

| CODE         | DESCRIPTION                                                                                                                                                                     | PRICE/DELIVERY                                                               |
|--------------|---------------------------------------------------------------------------------------------------------------------------------------------------------------------------------|------------------------------------------------------------------------------|
| TCF362-RB100 | Stainless steel support for ice storage on a wheeled container of Kg. 108 and above reserve of 17 Kg, for granular producers. Mod.G160-G280-G510, dimensions 795x1060x1284h mm. | € 2.437,87  VAT escluded  Shipping to be calculed  Delivery from 4 to 9 days |

## STAINLESS STEEL SUPPORT for ICE STORAGE on WHEELED CONTAINER of 108 Kg. And above RESERVE of 17 Kg .:

- $\circ$  supporting structure in 18/8 stainless steel;
- wheeled container in molded polyethylene , suitable for coming into contact with food products; internally insulated to ensure ice conservation;
- 108 Kg capacity and 17 Kg reserve;
- usable with: granular ice makers **Mod** . **G160-G280-G510** .