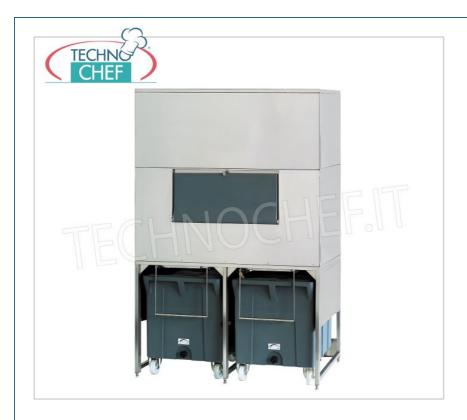

## STAINLESS STEEL SUPPORT for ICE STORAGE on 2 WHEELED CONTAINERS of 108 Kg each and above RESERVE of 1000 Kg .:

- supporting structure in 18/8 stainless steel;
- 2 wheeled containers in molded polyethylene , suitable for coming into contact with food products; internally insulated to ensure ice conservation;
- capacity 108 Kg each and 100 Kg reserve;
- usable with: granular ice makers Mod. G510 and flake ice makers Mod. MUSTER 600-800-800 Split .

Services and Technologies for professional catering since 1973

| CODE                     | DESCRIPTION                                                                                                                                                                                                                       | PRICE/DELIVERY                                                               |
|--------------------------|-----------------------------------------------------------------------------------------------------------------------------------------------------------------------------------------------------------------------------------|------------------------------------------------------------------------------|
| TCF362-DRB1200           | Stainless steel support for ice storage on 2 wheeled containers of Kg. 108 each, with above reserve of 1000 Kg, for granular producers. Mod.G510 and flake producers Mod.MUSTER 600-800-800 Split, dimensions mm 1560x1330x2460h. | € 8.430,50  VAT escluded  Shipping to be calculed  Delivery from 4 to 9 days |
| DROCESSIONAL DESCRIPTION |                                                                                                                                                                                                                                   |                                                                              |