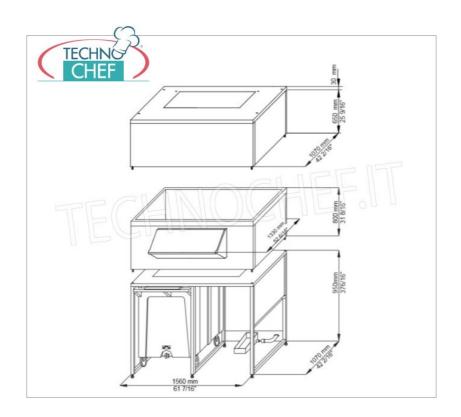

## CE mark Made in Italy

| TECHNICAL CARD  |      |  |
|-----------------|------|--|
| net weight (Kg) | 251  |  |
| breadth (mm)    | 1560 |  |
| depth (mm)      | 1330 |  |
| height (mm)     | 2460 |  |
|                 |      |  |