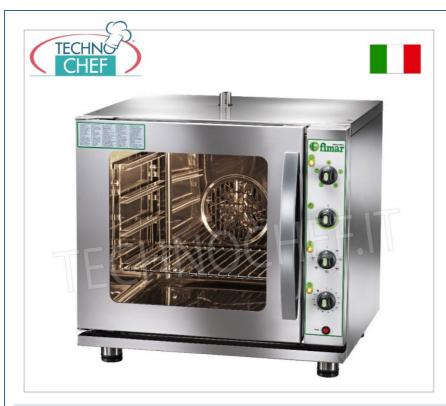

## GAS CONVECTION OVEN, capacity 4 GASTRO-NORM 2/3 TRAYS:

- stainless steel structure ;
- $\circ~$  room for 4 Gastro-Norm 2/3 trays (tray dimensions 325x353 mm ) with 75 mm pitch;
- temperature adjustable from +50 ° to +270 °C;
- o timer: 0-120 minutes;
- interior lighting;
- double glazed door (removable internal glass);
- removable tray support guides;
- $\circ \ \ \textbf{LPG consumption} : \mathsf{G30}{=}0.29 \ \mathsf{Kg/h} \text{ } \mathsf{G31}{=}0.31 \ \mathsf{Kg/h}; \\$
- $\bullet \ \ \textbf{METHANE consumption} : G20 = 0.42 \ m3/h G25 = 0.49 \ m3/h; \\$
- manual controls;
- built-in door gasket;
- removable condensate collection drawer .

### CE mark Made in Italy

| TECHNICAL CARD            |          |
|---------------------------|----------|
| power supply              | Monofase |
| Volts                     | V 230/1  |
| frequency (Hz)            | 5060     |
| motor power capacity (Kw) | 0,30     |
| Thermal input (Kw)        | 4        |
| net weight (Kg)           | 38       |
| gross weight (Kg)         | 49       |
| breadth (mm)              | 620      |
| depth (mm)                | 645      |
| height (mm)               | 615      |
|                           |          |