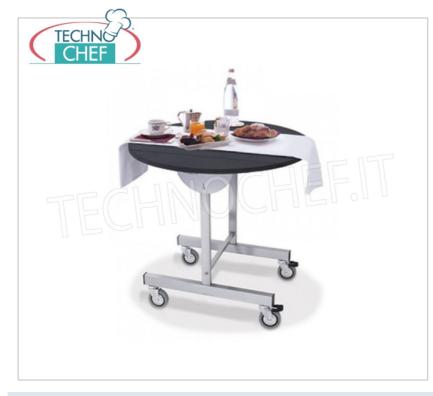

## PROFESSIONAL DESCRIPTION

Breakfast trolley on wheels with chromed steel tube frame prepared for thermal box :

- stainless steel structure, brushed finish;
- round top in water-repellent black MDF, protected by transparent with foldable side flaps;
- possibility to rotate the table at 90 ° to reduce clutter and allow stacking
- **swivel castors** ø 9.5 cm, two of which with brakes.

## Accessories / Optional :

• Thermal box for food, in stainless steel with hinged door and handling handle.