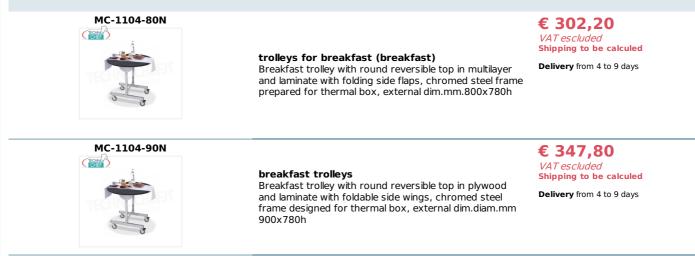

## MADE IN ITALY

AVAILABLE MODELS

| MC-1104-100N  | <b>breakfast trolleys</b><br>Breakfast trolley with round reversible top in plywood<br>and laminate with foldable side wings, chromed steel<br>frame designed for thermal box, external dim.diam.mm<br>1000x780h                                               | € 376,92<br>VAT escluded<br>Shipping to be calculed<br>Delivery from 4 to 9 days |
|---------------|----------------------------------------------------------------------------------------------------------------------------------------------------------------------------------------------------------------------------------------------------------------|----------------------------------------------------------------------------------|
|               | TECHNICAL CARD                                                                                                                                                                                                                                                 |                                                                                  |
| CODE/PICTURES | DESCRIPTION                                                                                                                                                                                                                                                    | PRICE/DELIVERY                                                                   |
| MC-A0003      | <b>Trolleys for breakfast (breakfast)</b><br>The stainless steel cabinet with swing door and handle<br>handle for Cod.MC1104-Q80 and MC1104-Q90, electric<br>heating with adjustable thermostat from 30 ° to 90 °, V<br>230/1, KW 0.4, dim.est.mm.450X460X510H | € 284,07<br>VAT escluded<br>Shipping to be calculed<br>Delivery from 4 to 9 days |
|               | <b>Trolleys for breakfast (breakfast)</b><br>Heat Sink Box for stainless steel with swing door and<br>handle for Cod.MC1104-Q100, electric heating with<br>thermostat adjustable from 30 ° to 90 °, V 230/1,<br>dim.est.mm.450X460X510H                        | € 284,07<br>VAT escluded<br>Shipping to be calculed<br>Delivery from 4 to 9 days |