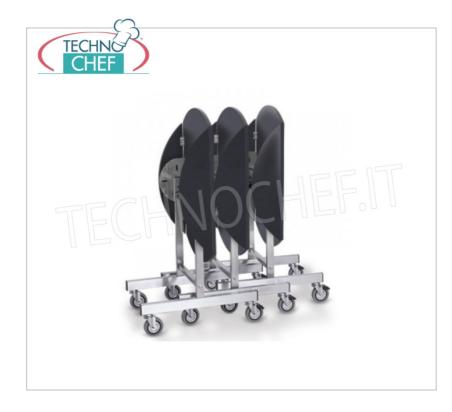

## PROFESSIONAL DESCRIPTION

Breakfast trolley on wheels with chromed steel tube frame prepared for thermal box :

- stainless steel structure, brushed finish;
- round top in water-repellent black MDF, protected by transparent with foldable side flaps;
- possibility to rotate the table at 90 ° to reduce clutter and allow stacking
- **swivel castors** ø 9.5 cm, two of which with brakes.