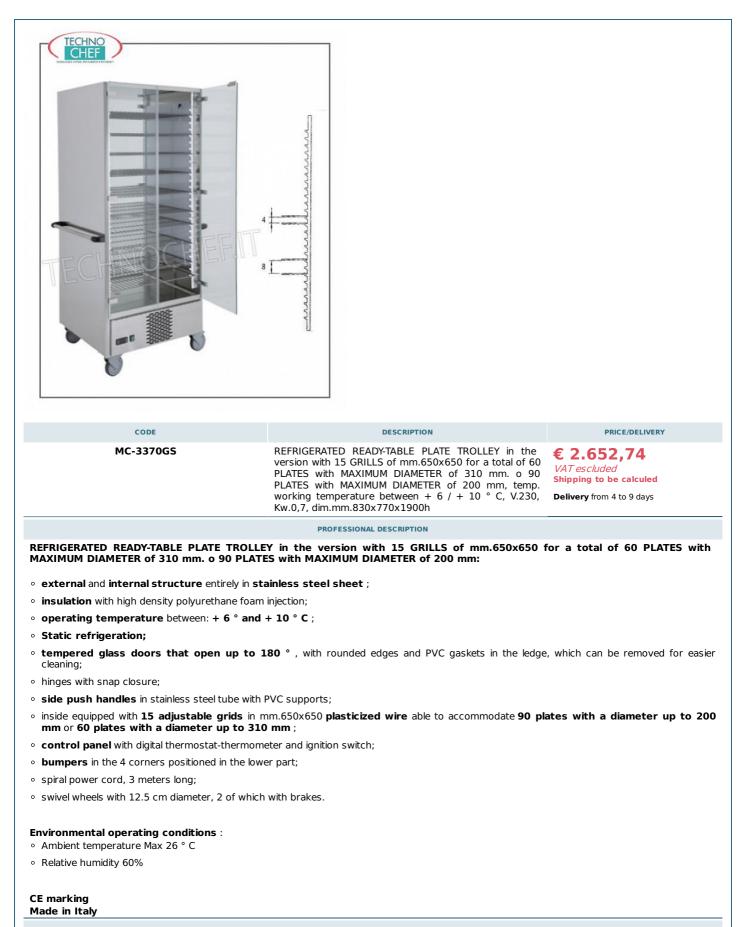

TECNOSERVICE'21 srl by Tinti Sergio Via Carlo Pisacane, 134 61032 Fano (PU) Italy P.VA IT0200411413 Tel. +39 0721 805911 FAX +39 0721 809794 e-mail: staff@technochef.it www.technochef.it www.technochef.eu

Services and Technologies for professional catering since 1973



**TECHNICAL CARD** 

| power supply                                           | Monofase                                    |                                                                                 |
|--------------------------------------------------------|---------------------------------------------|---------------------------------------------------------------------------------|
| Volts                                                  | V 230/1                                     |                                                                                 |
| frequency (Hz)                                         | 5060                                        |                                                                                 |
| motor power capacity (Kw)