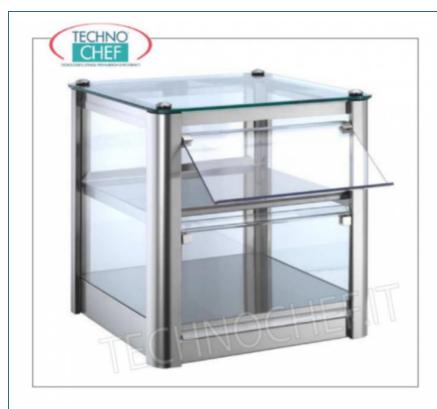

# 2-PIECES STAINLESS STEEL PANEL, NEUTRAL WINDOW, suitable for GASTRO-NORM 2/3 basin:

- Decorative object that can enhance the exposed product and the environment in which it is installed;
- **structure** in **stainless steel sheet**, the brushed scotch brite finish;
- Glass on the 4 sides for the display of bakery pastry products, brioches croissants muffins etc;
- $\circ~$  The useful height for shelves is 15 cm ;
- Plexiglass pendant doors on operator side ;
- 2 planes in stainless steel;
- $\circ$  Base frame comes with removable tray, suitable to accommodate **Gastro-Norm 2/3 basins**;
- Rounded square section posts and, together with the upper chassis, give the structure **exceptional strength**;
- Sides and front are in tempered glass thickness 4 mm;
- The top floor is made of tempered glass 5 mm thick, fixed to the structure with 4 sturdy wide head screws;
- $\circ$  The hinges applied with pressure screws allow the **almost total opening of the door** (170 °);
- $\circ\;$  Adjustable feet for perfect leveling.

### **ACCESSORIES / OPTIONAL:**

- $\circ~$  Upon request falls on 2 fronts (self-service use).
- Intermediate glass shelves on request.