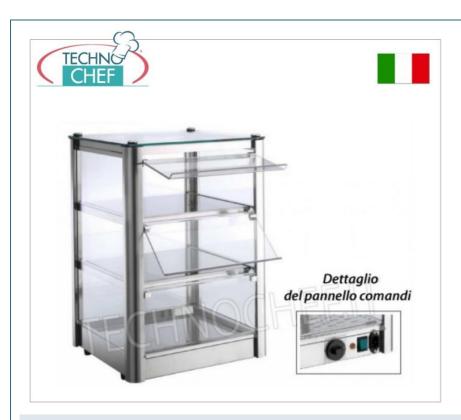

## HOT countertop DISPLAY CABINET, with 3 STAINLESS STEEL TIERS, suitable for GASTRO-NORM 2/3 containers:

- furnishing object capable of enhancing the product on display and the environment in which it is installed;
- stainless steel sheet structure, with scotch brite brushed finish;
- $\circ \ \ \textbf{glass on 4 sides} \ \text{for displaying baked pastry products, brioches, croissants, muffins, etc.};$
- $\circ~$  the useful height space for the shelves is 15 cm ;
- drop-down plexiglass doors on the operator side;
- 3 stainless steel shelves :
- heating obtained with a high-efficiency radiant resistance housed in a special container, controlled by a thermostat adjustable from +30° to +90°C and indicator light;
- a stainless steel water drawer allows the humidification of the products;
- base frame is supplied with removable tray, suitable for housing Gastro-Norm 2/3 containers;
- uprights with a rounded square section and, together with the upper frame, give the structure **exceptional sturdiness**;
- sides and front are in 4 mm thick tempered glass;
- the upper surface is made of 5 mm thick tempered glass , fixed to the structure with 4 sturdy large-head screws;
- $\circ$  the hinges applied with pressure screws allow the door to open almost completely (170°);
- on-off light switch, plug-in cable with plug;
- Adjustable feet for perfect leveling.

# CE mark Made in Italy

| CODE      | DESCRIPTION                                                                                                                                                                                                                                                           | PRICE/DELIVERY                                                             |
|-----------|-----------------------------------------------------------------------------------------------------------------------------------------------------------------------------------------------------------------------------------------------------------------------|----------------------------------------------------------------------------|
| TP-KB33-R | HOT countertop DISPLAY CABINET, with 3 TIERS, STAINLESS STEEL STRUCTURE, glass on 4 sides, plexiglass FALLING DOORS on operator side, complete with HUMIDIFIER, temperature from +30° to +90°C, suitable for GN 2/3, V containers .230/1, Kw.0.5, dim.mm.370X370X540h | € 426,06  VAT escluded  Shipping to be calculed  Delivery from 4 to 9 days |