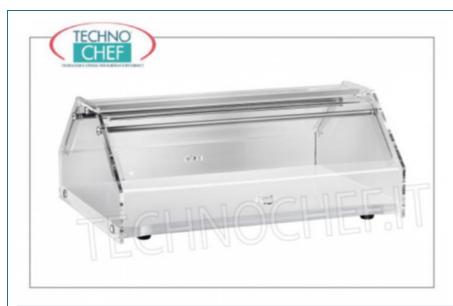

# **ESCAPE WINDOW WINDOW WALL, with 1 FLOOR in white gloss lacquered wood:**• Display showcases **croissants and desserts**;

- 1 floor in white gloss lacquered wood;
- Plexiglass dome ;
- hinged openable fall on two fronts;
- Available in 2 models: Mod. FO-VL4748B long 500 mm Mod. FO-VL4749B length 850 mm .

# FO-VL4748B

Neutral counter display cabinets
NEUTRAL COUNTER SHOWCASE, with 1 GLOSSY WHITE LACQUERED wooden top, plexiglass dome, double-sided drop doors, dim.mm.500x350x210h

€ 115,96

VAT escluded Shipping to be calculed

## Neutral counter display cabinets

NEUTRAL COUNTER SHOWCASE, with 1 GLOSSY WHITE LACQUERED wooden top, plexiglass dome, double-sided drop doors, dim.mm.850x350x210h

€ 141,68 VAT escluded Shipping to be calculed