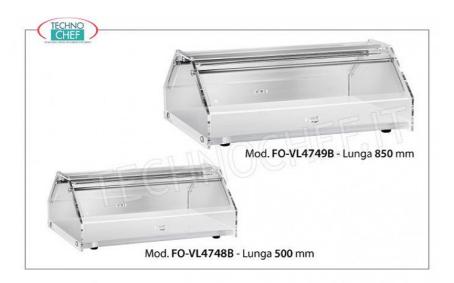

# **ESCAPE WINDOW WINDOW WALL, with 1 FLOOR in white gloss lacquered wood:**• Display showcases **croissants and desserts**;

- 1 floor in white gloss lacquered wood;
- Plexiglass dome ;
- hinged openable fall on two fronts;
- Available in 2 models: Mod. FO-VL4748B long 500 mm Mod. FO-VL4749B length 850 mm .

# FO-VL4748B

Neutral counter display cabinets
NEUTRAL COUNTER SHOWCASE, with 1 GLOSSY WHITE LACQUERED wooden top, plexiglass dome, double-sided drop doors, dim.mm.500x350x210h

€ 115,96

VAT escluded Shipping to be calculed

## Neutral counter display cabinets

NEUTRAL COUNTER SHOWCASE, with 1 GLOSSY WHITE LACQUERED wooden top, plexiglass dome, double-sided drop doors, dim.mm.850x350x210h

€ 141,68 VAT escluded Shipping to be calculed