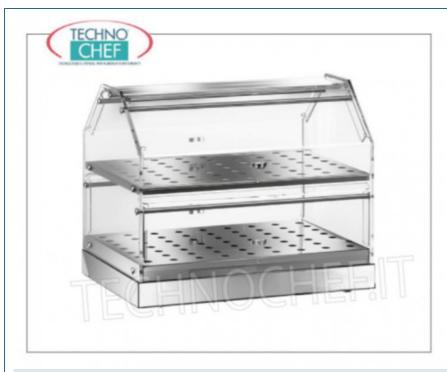

## 2-FLOOR SWIMMING SWITCH WINDOW WINDOW:

- Showcase display **croissants and other food**, Ideal for bars, restaurants and hotels;
- Stainless steel structure ;
- Hinges and door latches on the 2 fronts in transparent plexiglass;
- $\circ$  2 extractable planks;
- $\circ~$  Available in 2 models: Mod. FO-VBN4752 long 500 mm Mod. FO-VBN4782 length 850 mm .

# Neutral counter display cabinets

NEUTRAL COUNTER SHOWCASE, with 2 FLOORS, stainless steel structure, sides and drop-down doors on 2 sides in transparent plexiglass, dim.mm.500x350x360h € 156,35

VAT escluded Shipping to be calculed

# Neutral counter display cabinets

NEUTRAL COUNTER SHOWCASE, with 2 SHELVES, stainless steel structure, sides and drop-down doors on 2 sides in transparent plexiglass, dim.mm.850x350x360h € 214,98 VAT escluded