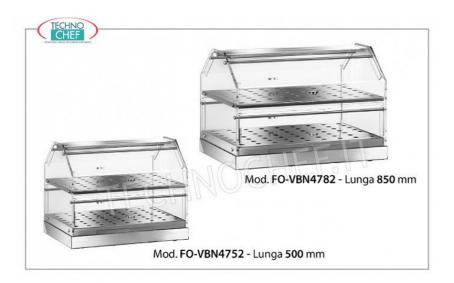

## 2-FLOOR SWIMMING SWITCH WINDOW WINDOW:

- Showcase display **croissants and other food**, Ideal for bars, restaurants and hotels;
- Stainless steel structure ;
- Hinges and door latches on the 2 fronts in transparent plexiglass;
- $\circ$  2 extractable planks;
- $\circ~$  Available in 2 models: Mod. FO-VBN4752 long 500 mm Mod. FO-VBN4782 length 850 mm .

# Neutral counter display cabinets

NEUTRAL COUNTER SHOWCASE, with 2 FLOORS, stainless steel structure, sides and drop-down doors on 2 sides in transparent plexiglass, dim.mm.500x350x360h € 156,35

VAT escluded Shipping to be calculed

# Neutral counter display cabinets

NEUTRAL COUNTER SHOWCASE, with 2 SHELVES, stainless steel structure, sides and drop-down doors on 2 sides in transparent plexiglass, dim.mm.850x350x360h € 214,98 VAT escluded