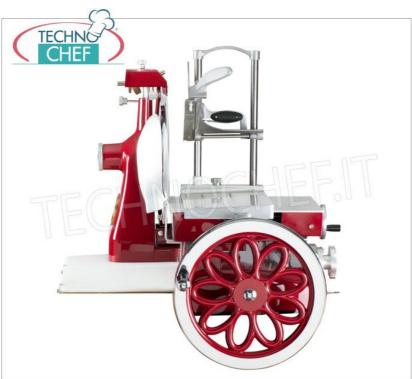

Services and Technologies for professional catering since 1973

CODE DESCRIPTION PRICE/DELIVERY

TCF024-002700

Vertical FLYWHEEL manual slicer for Salami, blade diameter 370 mm, Standard colors: RED, BLACK, CREAM or Customizable on request, dim. mm 710x870x800h

### PROFESSIONAL DESCRIPTION

MANUAL FLYWHEEL SLICER, blade diameter 370 mm, made of aluminum alloy and steel parts, with stove enamelling,

- built in aluminum and steel parts with a stove-enamel finish, it is a real jewel with a design with attention to the smallest detail,
- cutting thickness from mm 0 to 2.5 9 positions,
- o cutting capacity: mm 270x250h,
- o built-in sharpener,
- the flywheel is manually operated and can therefore also work in places without electricity,
- o robust, durable and reliable, a product for true connoisseurs,
- $\circ\,$  equipped with a ring protection around the blade in accordance with EEC standards,
- totally customizable in terms of color and finishes,
- standard colours: red, black, cream (to be specified when ordering).

#### Accessories/Options:

- o pink flowered flywheel
- o pedestal

NB: BASIC VERSION WITH SMOOTH FLYWHEEL . The flowered flywheel is an optional, see price in the accessories.