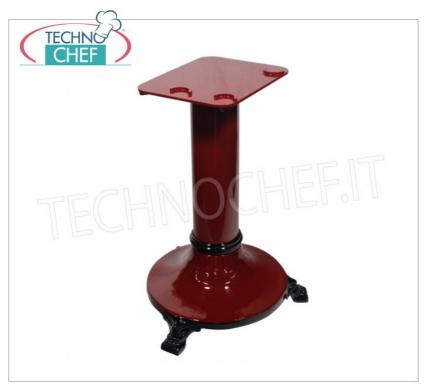

## TCF024-005002

## TECHNOCHEF - Pedestal, Mod.PD 350/370

Pedestal for flywheel / manual slicers Mod. 350/370.

€ 873,60

VAT escluded

Shipping to be calculed

**Delivery** from 8 to 15 days