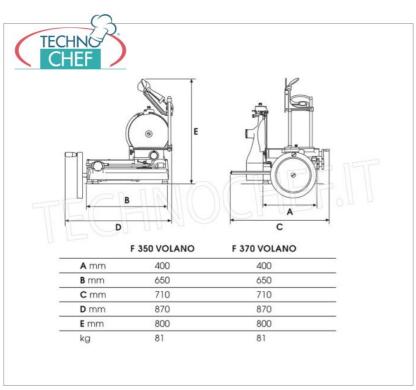

## CE MARK MADE IN ITALY

| TECHNICAL CARD    |     |
|-------------------|-----|
| net weight (Kg)   | 81  |
| gross weight (Kg) | 90  |
| breadth (mm)      | 710 |

 depth (mm)
 870

 height (mm)
 800