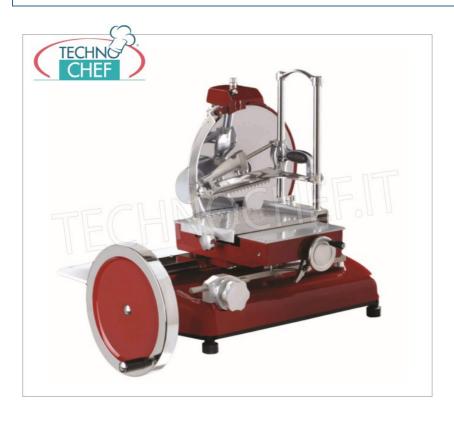

Services and Technologies for professional catering since 1973

CODE DESCRIPTION PRICE/DELIVERY

TCF024-002700

Vertical FLYWHEEL manual slicer for Salami, blade diameter 370 mm, Standard colors: RED, BLACK, CREAM or Customizable on request, dim. mm 710x870x800h

### PROFESSIONAL DESCRIPTION

MANUAL FLYWHEEL SLICER, blade diameter 370 mm, made of aluminum alloy and steel parts, with stove enamelling,

- built in aluminum and steel parts with a stove-enamel finish, it is a real jewel with a design with attention to the smallest detail,
- cutting thickness from mm 0 to 2.5 9 positions,
- o cutting capacity: mm 270x250h,
- o built-in sharpener,
- the flywheel is manually operated and can therefore also work in places without electricity,
- o robust, durable and reliable, a product for true connoisseurs,
- $\circ\,$  equipped with a ring protection around the blade in accordance with EEC standards,
- totally customizable in terms of color and finishes,
- standard colours: red, black, cream (to be specified when ordering).