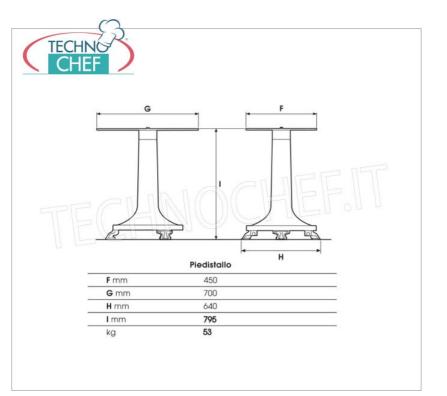

## TECHNOCHEF - Pedestal, Mod.PD 350/370

Pedestal for flywheel / manual slicers Mod. 350/370.

€ 873,60

VAT escluded

Shipping to be calculed

**Delivery** from 8 to 15 days