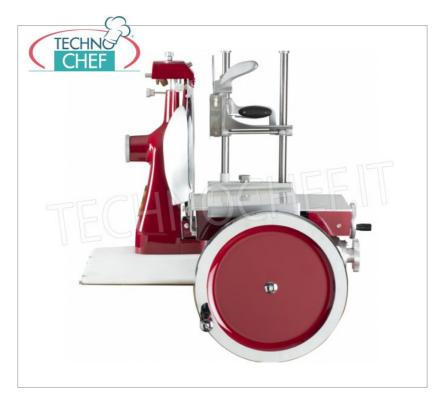

Services and Technologies for professional catering since 1973

CODE DESCRIPTION PRICE/DELIVERY

TCF024-002700

Vertical FLYWHEEL manual slicer for Salami, blade diameter 370 mm, Standard colors: RED, BLACK, CREAM or Customizable on request, dim. mm 710x870x800h

### PROFESSIONAL DESCRIPTION

MANUAL FLYWHEEL SLICER, blade diameter 370 mm, made of aluminum alloy and steel parts, with stove enamelling,

- built in aluminum and steel parts with a stove-enamel finish, it is a real jewel with a design with attention to the smallest detail,
- cutting thickness from mm 0 to 2.5 9 positions,
- o cutting capacity: mm 270x250h,
- o built-in sharpener,
- the flywheel is manually operated and can therefore also work in places without electricity,
- o robust, durable and reliable, a product for true connoisseurs,
- $\circ\,$  equipped with a ring protection around the blade in accordance with EEC standards,
- totally customizable in terms of color and finishes,
- standard colours: red, black, cream (to be specified when ordering).