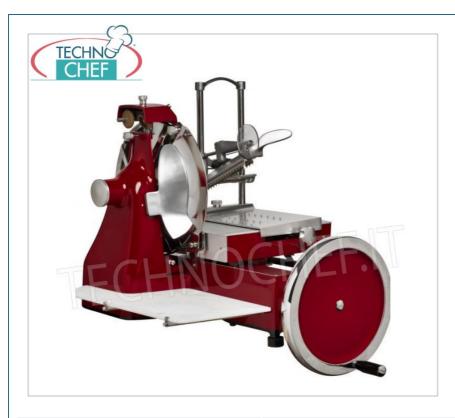

Services and Technologies for professional catering since 1973

CODE DESCRIPTION PRICE/DELIVERY

TCF024-002700

Vertical FLYWHEEL manual slicer for Salami, blade diameter 370 mm, Standard colors: RED, BLACK, CREAM or Customizable on request, dim. mm 710x870x800h

### PROFESSIONAL DESCRIPTION

MANUAL FLYWHEEL SLICER, blade diameter 370 mm, made of aluminum alloy and steel parts, with stove enamelling,

- built in aluminum and steel parts with a stove-enamel finish, it is a real jewel with a design with attention to the smallest detail,
- cutting thickness from mm 0 to 2.5 9 positions,
- o cutting capacity: mm 270x250h,
- o built-in sharpener,
- the flywheel is manually operated and can therefore also work in places without electricity,
- o robust, durable and reliable, a product for true connoisseurs,
- $\circ\,$  equipped with a ring protection around the blade in accordance with EEC standards,
- totally customizable in terms of color and finishes,
- standard colours: red, black, cream (to be specified when ordering).

## CE MARK MADE IN ITALY

| TECHNICAL CARD    |     |
|-------------------|-----|
| net weight (Kg)   | 81  |
| gross weight (Kg) | 90  |
| breadth (mm)      | 710 |

 depth (mm)
 870

 height (mm)
 800