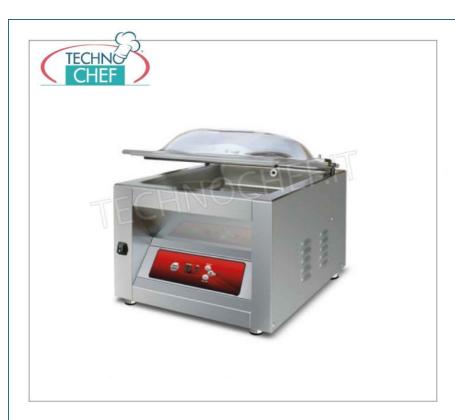

Services and Technologies for professional catering since 1973  $\,$ 

| CODE                     | DESCRIPTION                                                                                                                                                                                                                           | PRICE/DELIVERY                                                               |  |
|--------------------------|---------------------------------------------------------------------------------------------------------------------------------------------------------------------------------------------------------------------------------------|------------------------------------------------------------------------------|--|
| EM-SYSTEM35              | EUROMATIC BELL VACUUM PACKAGING MACHINE for counter, SYSTEM Line, CHAMBER mm. 360x400x190h, 350 mm WELDING BAR. VACUUM PUMP 12 / 14.4 meters / cubic / hour, V.230 / 1, Kw. 0,45, Weight Kg. 50, external dimensions mm. 460x500x420h | € 1.546,49  VAT escluded  Shipping to be calculed  Delivery from 4 to 9 days |  |
| PROFESSIONAL DESCRIPTION |                                                                                                                                                                                                                                       |                                                                              |  |

#### COUNTER BELL VACUUM PACKAGING MACHINE, SYSTEM Line with DIGITAL CONTROLS:

- New series of digital counter top packaging machines;
- Equipped with brand new electronic card;
- Digital control panel with 3 editable and customizable programs;
- 1 program for marinating meat;
- 350 mm sealing bar with completely renewable wiring;
- Pump self- cleaning / heating system for optimal management of the packaging machine, reducing maintenance times and costs;
- GASTROVAC function for creating external vacuum in GN containers;
- EXTRAVAC function , which offers a second vacuum phase lasting 5 seconds (particularly suitable for minced and boned meat);
- Quick stop / welding;
- Carter with 90 ° opening to facilitate access to the inside of the packaging machine;
- Vacuum chamber 360x400x190h mm, made of stainless steel molded in a single piece with rounded corners for maximum hygiene and easy cleaning:
- 12 / 14.4 meters / cubic / hour vacuum pump;
- Simple and immediate electronics, 18-level sealing for any type of bag;
- Note: Possibility of external vacuum with the use of embossed envelopes, (as shown in the photo).