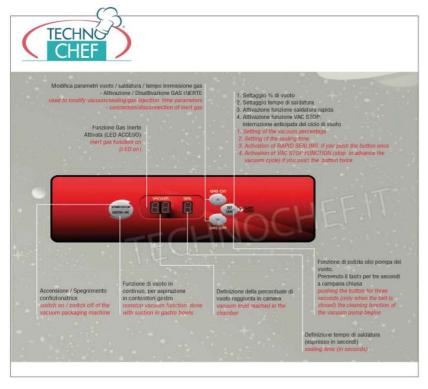

#### COUNTER BELL VACUUM PACKAGING MACHINE, SYSTEM Line with DIGITAL CONTROLS:

- New series of digital counter top packaging machines;
- Equipped with brand new electronic card;
- Digital control panel with 3 editable and customizable programs;
- 1 program for marinating meat;
- 350 mm sealing bar with completely renewable wiring;
- Pump self- cleaning / heating system for optimal management of the packaging machine, reducing maintenance times and costs;
- GASTROVAC function for creating external vacuum in GN containers;
- EXTRAVAC function , which offers a second vacuum phase lasting 5 seconds (particularly suitable for minced and boned meat);
- Quick stop / welding;
- Carter with 90 ° opening to facilitate access to the inside of the packaging machine;
- Vacuum chamber 360x400x190h mm, made of stainless steel molded in a single piece with rounded corners for maximum hygiene and easy cleaning:
- 12 / 14.4 meters / cubic / hour vacuum pump;
- Simple and immediate electronics, 18-level sealing for any type of bag;
- Note: Possibility of external vacuum with the use of embossed envelopes, (as shown in the photo).