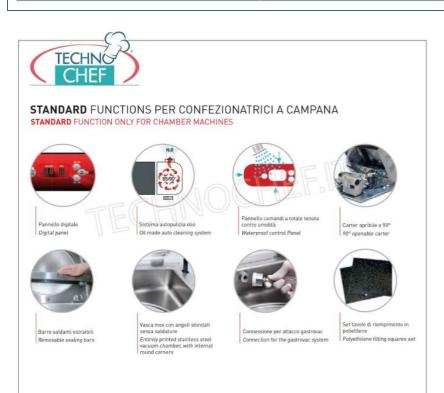

#### COUNTER BELL VACUUM PACKAGING MACHINE, SYSTEM Line with DIGITAL CONTROLS:

- New series of digital counter top packaging machines;
- Equipped with brand new electronic card;
- Digital control panel with 3 editable and customizable programs;
- 1 program for marinating meat;
- 350 mm sealing bar with completely renewable wiring;
- Pump self- cleaning / heating system for optimal management of the packaging machine, reducing maintenance times and costs;
- GASTROVAC function for creating external vacuum in GN containers;
- EXTRAVAC function , which offers a second vacuum phase lasting 5 seconds (particularly suitable for minced and boned meat);
- Quick stop / welding;
- Carter with 90 ° opening to facilitate access to the inside of the packaging machine;
- Vacuum chamber 360x400x190h mm, made of stainless steel molded in a single piece with rounded corners for maximum hygiene and easy cleaning:
- 12 / 14.4 meters / cubic / hour vacuum pump;
- Simple and immediate electronics, 18-level sealing for any type of bag;
- Note: Possibility of external vacuum with the use of embossed envelopes, (as shown in the photo).