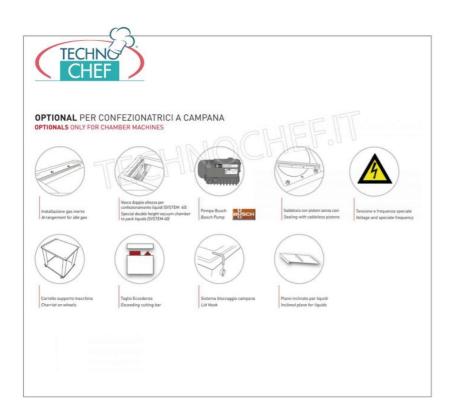

#### **OPTIONAL / ACCESSORIES:**

- Possibility of vacuuming in external containers or gastro-norm basins using a special kit Code EMATUBOGN.
- Predisposition for inert gas kit Code EMGASINERTE.
- Sealing bar with piston lifting Code EMBSP.
- Sealing bar with envelope excess cut (scrap ) Cod. EMTS.
- Bell stop bar Code EMBF.
- $\circ~$  Inclined plane for liquid packaging Code EMPI.
- Machine support trolley Code EMCR.