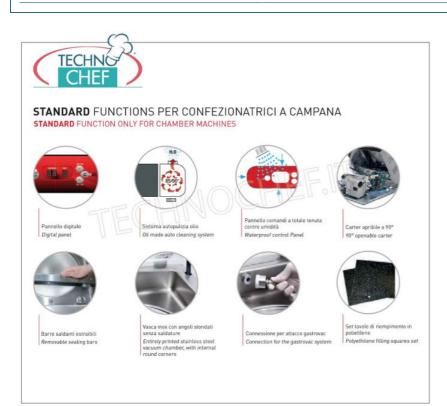

#### **COUNTER BELL VACUUM PACKAGING MACHINE, ECOVAC Line:**

- New series of digital counter top packaging machines;
- Equipped with brand new electronic card;
- Digital control panel with 3 editable and customizable programs;
- 1 program for marinating meat;
- 450 mm sealing bar with completely renewable wiring;
- Pump self-cleaning / heating system for optimal management of the packaging machine, reducing maintenance times and costs;
- GASTROVAC function for creating external vacuum in GN containers;
- EXTRAVAC function , which offers a second vacuum phase lasting 5 seconds (particularly suitable for minced and boned meat);
- Quick stop / welding;
- Carter with 90 ° opening to facilitate access to the inside of the packaging machine;
- Vacuum chamber 460x500x220h mm , made of stainless steel molded in a single piece with rounded corners for maximum hygiene and ease of cleaning;
- 20/24 meters / cubic / hour vacuum pump;
- Simple and immediate electronics, 18-level sealing for any type of bag;
- Note: Possibility of external vacuum with the use of embossed envelopes, (as shown in the photo).