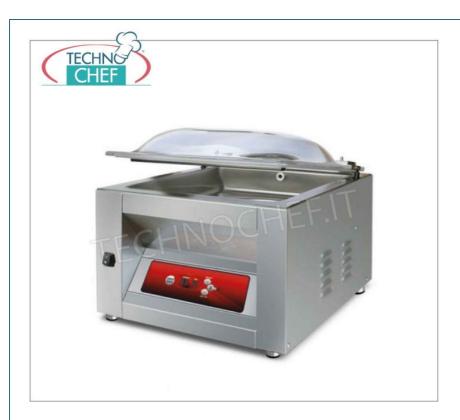

Services and Technologies for professional catering since 1973  $\,$ 

| CODE                     | DESCRIPTION                                                                                                                                                                                                                            | PRICE/DELIVERY                                                               |  |
|--------------------------|----------------------------------------------------------------------------------------------------------------------------------------------------------------------------------------------------------------------------------------|------------------------------------------------------------------------------|--|
| EM-SYSTEM45              | EUROMATIC BELL VACUUM PACKAGING MACHINE for counter, SYSTEM Line, CHAMBER mm. 460x500x220h, WELDING BAR of 450 mm, VACUUM PUMP of 20/24 meters / cubic / hour, V.230 / 1, Kw 0.90, Weight Kg. 68, external dimensions mm. 560x610x450h | € 2.128,91  VAT escluded  Shipping to be calculed  Delivery from 4 to 9 days |  |
| PROFESSIONAL DESCRIPTION |                                                                                                                                                                                                                                        |                                                                              |  |

#### **COUNTER BELL VACUUM PACKAGING MACHINE, ECOVAC Line:**

- New series of digital counter top packaging machines;
- Equipped with brand new electronic card;
- Digital control panel with 3 editable and customizable programs;
- 1 program for marinating meat;
- 450 mm sealing bar with completely renewable wiring;
- Pump self-cleaning / heating system for optimal management of the packaging machine, reducing maintenance times and costs;
- GASTROVAC function for creating external vacuum in GN containers;
- EXTRAVAC function , which offers a second vacuum phase lasting 5 seconds (particularly suitable for minced and boned meat);
- Quick stop / welding;
- Carter with 90 ° opening to facilitate access to the inside of the packaging machine;
- Vacuum chamber 460x500x220h mm , made of stainless steel molded in a single piece with rounded corners for maximum hygiene and ease of cleaning;
- 20/24 meters / cubic / hour vacuum pump;
- Simple and immediate electronics, 18-level sealing for any type of bag;
- Note: Possibility of external vacuum with the use of embossed envelopes, (as shown in the photo).

# CE mark

| Made | in | Italy |
|------|----|-------|
|      |    |       |
|      |    |       |
|      |    |       |

| TECHNICAL CARD            |          |  |  |
|---------------------------|----------|--|--|
| power supply              | Monofase |  |  |
| Volts                     | V 230/1  |  |  |
| frequency (Hz)            | 5060     |  |  |
| motor power capacity (Kw) | 0,9      |  |  |
| net weight (Kg)           | 68       |  |  |
| breadth (mm)              | 560      |  |  |
| depth (mm)                | 610      |  |  |
| height (mm)               | 450      |  |  |
| TTGUNGAL GARD             |          |  |  |