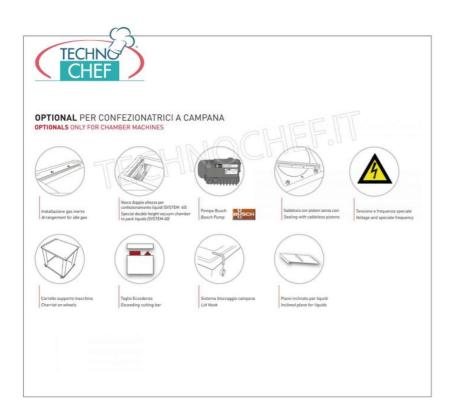

### . OPTINAL / ACCESSORIES:

- Possibility of vacuuming in external containers or gastro-norm basins using a special kit Code EMATUBOGN.
- Predisposition for inert gas kit Code EMGASINERTE.
- Sealing bar with piston lifting Code EMBSP.
- Sealing bar with envelope excess cut (scrap ) Cod. EMTS.
- Bell stop bar Code EMBF.
- Inclined plane for liquid packaging Code EMPI.
- Machine support trolley Code EMCR.