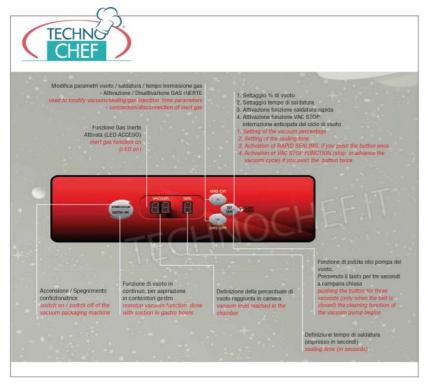

#### **COUNTER BELL VACUUM PACKAGING MACHINE, ECOVAC Line:**

- New series of digital counter top packaging machines;
- Equipped with brand new electronic card;
- Digital control panel with 3 editable and customizable programs;
- 1 program for marinating meat;
- 450 mm sealing bar with completely renewable wiring;
- Pump self-cleaning / heating system for optimal management of the packaging machine, reducing maintenance times and costs;
- GASTROVAC function for creating external vacuum in GN containers;
- EXTRAVAC function , which offers a second vacuum phase lasting 5 seconds (particularly suitable for minced and boned meat);
- Quick stop / welding;
- Carter with 90 ° opening to facilitate access to the inside of the packaging machine;
- Vacuum chamber 460x500x220h mm , made of stainless steel molded in a single piece with rounded corners for maximum hygiene and ease of cleaning;
- 20/24 meters / cubic / hour vacuum pump;
- Simple and immediate electronics, 18-level sealing for any type of bag;
- Note: Possibility of external vacuum with the use of embossed envelopes, (as shown in the photo).