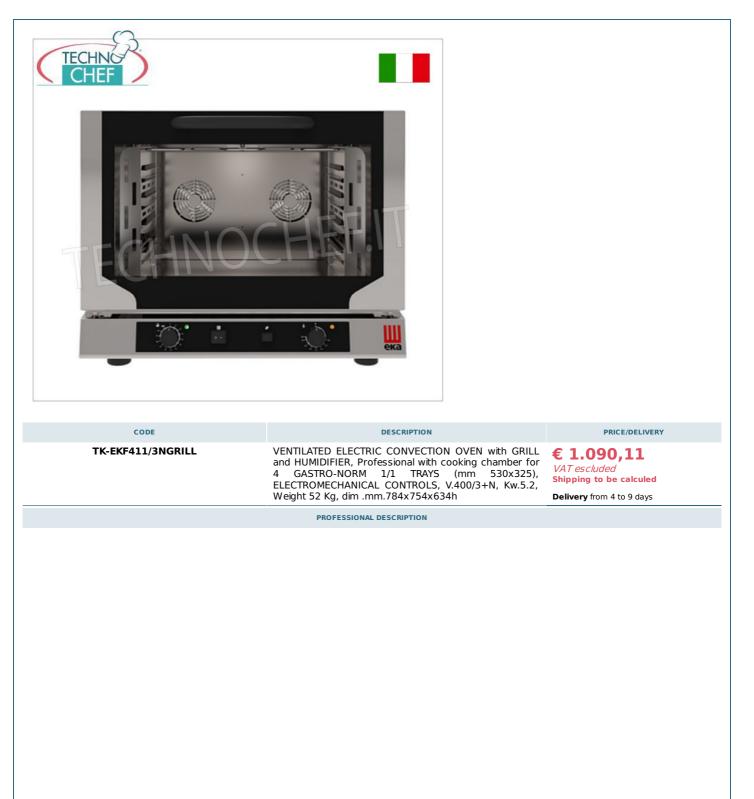

Services and Technologies for professional catering since 1973

- cooking chamber in AISI 430 stainless steel;
- lateral supports with guides for 4 Gastro-Norm 1/1 trays (mm.530x325) 73 mm pitch ;
- box door with flap opening (from top to bottom) and inspectable glass;
- electromechanical controls located on the lower side with timer and thermostat ;
- indirect room humidification with button;
- possibility of using the oven for gratinations/grills by selecting the appropriate function (ventilated);
- $\circ~$  adjustable temperature from 100° to 260°C with a special thermostat ;
- $\circ~$  2 fans in the cooking chamber with rotation in one direction only ;
- $\circ\;$  cooking chamber gasket recessed into the frame;
- forced cooling system of internal components;
- possibility of overlapping with another oven of the same type.

## Supplied :

1600 mm long power cable without plug.

## Accessories/Options :

- Oven stacking kit Cod.TK-EKKM4.
- Gastro-Norm 1/1 chromed grill (mm.530x325) Cod.TK-KG9G.
- AISI 304 stainless steel vertical cooking tray for chickens Cod.TK-KGP.
- Gastro-Norm 1/1 baking tray in AISI 304 stainless steel, dim.mm.530x325x40h Cod.KT9G.
- Base support for ovens in 430 stainless steel, on legs with lower shelf Cod.TK-EKT411.
- Base support for ovens in 430 stainless steel, on legs with lower shelf and wheels Cod.TK-EKTR411.
- Base support for ovens in 430 stainless steel, with lower shelf and pairs of guides for inserting 6 Gastro-Norm 1/1 trays (530x325 mm), or 6 grids measuring 600x400 mm Cod.TK-EKTS411.
- Base support for ovens in 430 stainless steel, with lower shelf and wheels with pairs of guides for inserting 6 Gastro-Norm 1/1 trays (530x325 mm), or 6 grids measuring 600x400 mm Cod.TK-EKTRS411.
- Support for stacking ovens in 430 stainless steel, on legs with lower shelf Cod.TK-EKT411D.