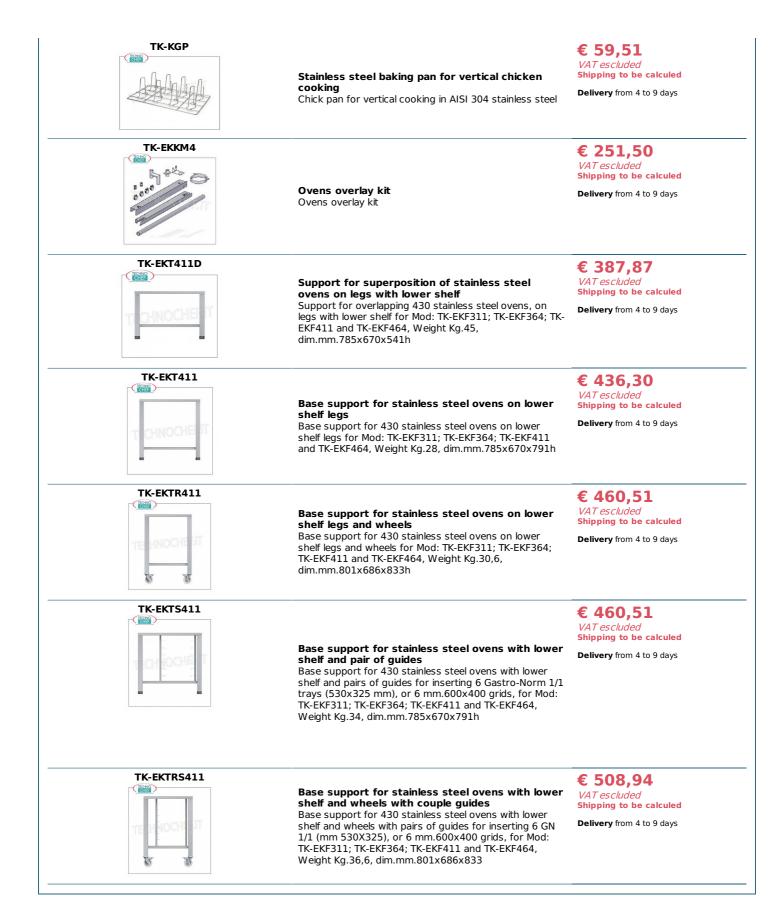

## Accessories/Options :

- Oven stacking kit Cod.TK-EKKM4.
- Gastro-Norm 1/1 chromed grill (mm.530x325) Cod.TK-KG9G.
- AISI 304 stainless steel vertical cooking tray for chickens Cod.TK-KGP.
- Gastro-Norm 1/1 baking tray in AISI 304 stainless steel, dim.mm.530x325x40h Cod.KT9G.
- Base support for ovens in 430 stainless steel, on legs with lower shelf Cod.TK-EKT411.
- Base support for ovens in 430 stainless steel, on legs with lower shelf and wheels Cod.TK-EKTR411.
- Base support for ovens in 430 stainless steel, with lower shelf and pairs of guides for inserting 6 Gastro-Norm 1/1 trays (530x325 mm), or 6 grids measuring 600x400 mm Cod.TK-EKTS411.
- Base support for ovens in 430 stainless steel, with lower shelf and wheels with pairs of guides for inserting 6 Gastro-Norm 1/1 trays (530x325 mm), or 6 grids measuring 600x400 mm Cod.TK-EKTRS411.
- Support for stacking ovens in 430 stainless steel, on legs with lower shelf Cod.TK-EKT411D.