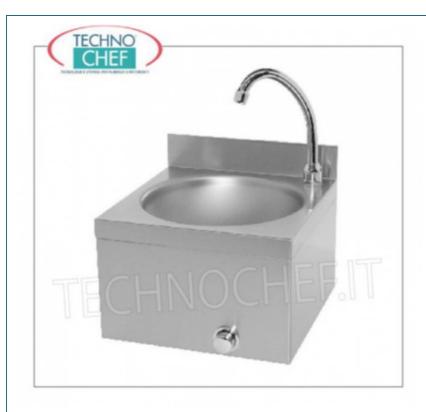

Services and Technologies for professional catering since 1973

| CODE       | DESCRIPTION                                                                                                                                     | PRICE/DELIVERY                                  |
|------------|-------------------------------------------------------------------------------------------------------------------------------------------------|-------------------------------------------------|
| TF-26007A0 | Stainless steel wall-mounted hand basin with upstand, 260 mm diameter bowl, knee-operated dispenser with timer, weight 4.9 kg, dim.310X300X260h | € 231,48  VAT escluded  Shipping to be calculed |
|            |                                                                                                                                                 | <b>Delivery</b> from 4 to 9 days                |

## HAND WASH BASIN with KNEE CONTROL, wall mounted:

- $\circ~$  made of AISI 304 stainless steel ;
- deep-drawn tub diameter 260 mm , with 1/2 drain hole;
- $\circ~$  knee-operated regulator with TIMED TAP duration 20 seconds ;
- $\circ$  **upstand dimensions** : H 60 mm, flattened with 30 mm blade edge;
- $\circ~$  hot and cold water mixer .

## CE mark Made in Italy

| made in Italy         |
|-----------------------|
| TECHNICAL CARD        |
| breadth (mm) 310      |
| <b>depth (mm)</b> 300 |
| height (mm) 260       |
|                       |