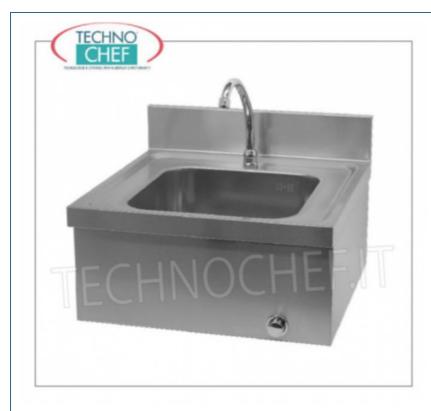

Services and Technologies for professional catering since 1973

| CODE       | DESCRIPTION                                                                                                                                          | PRICE/DELIVERY                                  |
|------------|------------------------------------------------------------------------------------------------------------------------------------------------------|-------------------------------------------------|
| TF-12015A0 | Wall-mounted stainless steel hand basin with upstand, bowl dim.mm 330x330x170h, knee-operated dispenser with timer, weight 9 Kg, dim.mm.500X500X310h | € 270,42  VAT escluded  Shipping to be calculed |
|            |                                                                                                                                                      | <b>Delivery</b> from 4 to 9 days                |

## HAND WASH BASIN with KNEE CONTROL, wall mounted:

- made of AISI 304 stainless steel;
- $\circ$  deep drawn bowl dim.mm330x330x170h , with 1'1 / 2 drain hole;
- $\circ~$  knee-operated regulator with TIMED TAP duration 20 seconds ;
- upstand dimensions : H 100/20, 40 mm edge;
- $\circ~$  hot and cold water mixer .