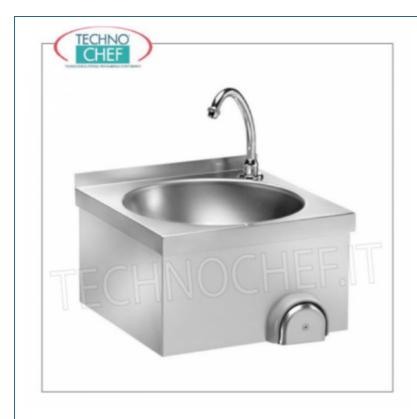

Services and Technologies for professional catering since 1973

| CODE    | DESCRIPTION                                                                                                                                 | PRICE/DELIVERY                                  |
|---------|---------------------------------------------------------------------------------------------------------------------------------------------|-------------------------------------------------|
| FO-LM40 | Wall-mounted stainless steel hand basin with upstand, circular bowl complete with knee control with timed spout, dimensions 400x400x320h mm | € 134,36  VAT escluded  Shipping to be calculed |
|         |                                                                                                                                             | <b>Delivery</b> from 4 to 9 days                |

## HAND WASH BASIN with KNEE CONTROL, wall-mounted:

- made of **stainless steel**;
- circular bowl with rear upstand;
- knee-operated regulator with TIMED TAP .

## **CE** mark

| ı              | CE Mark      |     |
|----------------|--------------|-----|
| TECHNICAL CARD |              |     |
|                | breadth (mm) | 400 |
|                | depth (mm)   | 400 |
|                | height (mm)  | 320 |
| ı              |              |     |