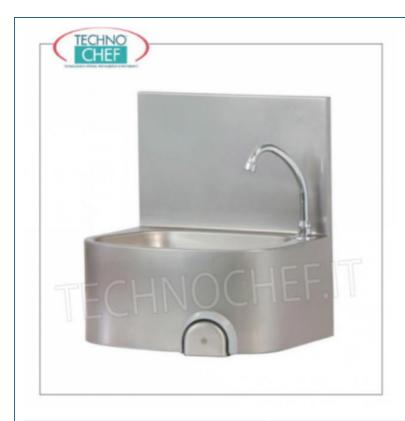

Services and Technologies for professional catering since 1973

|         |                                                                                                                                  | Delivery from 4 to 9 days                       |
|---------|----------------------------------------------------------------------------------------------------------------------------------|-------------------------------------------------|
| FO-LM48 | Stainless steel wall-mounted hand basin with back, knee control with timed spout, on rounded cabinet, dimensions 480x350x530h mm | € 183,22  VAT escluded  Shipping to be calculed |
| CODE    | DESCRIPTION                                                                                                                      | PRICE/DELIVERY                                  |

## WASHBASINS with KNEE CONTROL and BACKREST, can be installed on the wall:

- $\circ$  made of **stainless steel**;
- knee-operated regulator with TIMED TAP;
- rounded external cabinet .

## **CE** mark

| TECHNICAL CARD |     |  |
|----------------|-----|--|
| breadth (mm)   | 480 |  |
| depth (mm)     | 350 |  |
| height (mm)    | 530 |  |
|                |     |  |