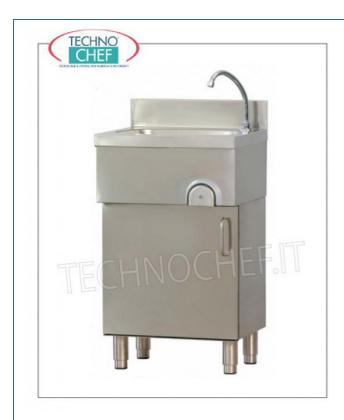

Services and Technologies for professional catering since 1973

| CODE   | DESCRIPTION                                                                                                        | PRICE/DELIVERY                                  |
|--------|--------------------------------------------------------------------------------------------------------------------|-------------------------------------------------|
| FO-LMM | Stainless steel hand basin on cabinet with hinged door, knee operated with timed spout, dimensions 500x400x850h mm | € 275,74  VAT escluded  Shipping to be calculed |
|        |                                                                                                                    | <b>Delivery</b> from 4 to 9 days                |

## HAND WASHBASIN on FURNITURE with hinged door, KNEE CONTROL:

- $\circ \ \ \mathsf{made} \ \mathsf{of} \ \textbf{stainless} \ \textbf{steel} \ ;$
- washbasin with rear upstand on MOBILE with hinged door;
- knee-operated regulator with TIMED TAP.