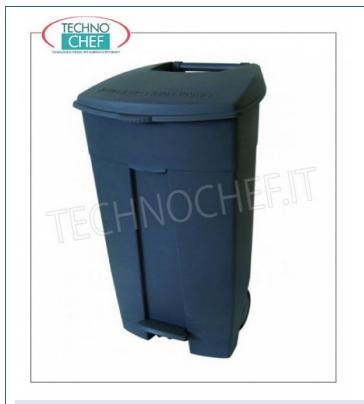

## PROFESSIONAL DESCRIPTION

POLYETHYLENE PUMPING ON WHEELS, COVER WITH PEDAL OPENING, 120 liters: • Made of high intensity polyethylene, in gray or white colors;

- Varnished aluminum opening system ;
- Capacity 120 liters ;
- Ergonomic handle ;
- Wheels for easy casting ;
- Wide pedal for use confirms the HACCP method;
- Robust and easy to maintain .

## CE mark

| TECHNICAL CARD   |             |                                                      |                                                                                 |
|------------------|-------------|------------------------------------------------------|---------------------------------------------------------------------------------|
| br               | readth (mm) | 560                                                  |                                                                                 |
|                  | depth (mm)  | 480                                                  |                                                                                 |
|                  | height (mm) | 890                                                  |                                                                                 |
| AVAILABLE MODELS |             |                                                      |                                                                                 |
| Gray p           |             | stbin on wheels, lid with pedal<br>m.mm.560x480x890h | € 90,02<br>VAT escluded<br>Shipping to be calculed<br>Delivery from 4 to 9 days |

**Plastic waste bins** White polyethylene dustbin on wheels, lid with pedal opening, 120 liters, dim.mm.560x480x890h

Delivery from 4 to 9 days