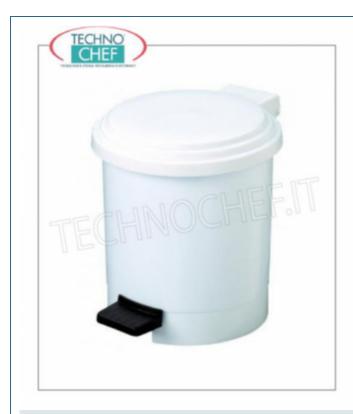

### WASHBASIN IN WHITE POLYPROPYLENE, LID WITH PEDAL OPENING, COMPLETE RANGE from 3 to 40 liters:

- made of polypropylene high intensity white;
- $\quad \bullet \ \ \text{metal lid opening system} \ ; \\$
- inner bucket with metal handle;
- use of HACCP method confirmations.

## **AVAILABLE MODELS**

€ 18,97 VAT escluded

VAT escluded
Shipping to be calculed

Delivery from 4 to 9 days

Plastic waste bins

White polypropylene bin, lid with pedal opening, 3 liters, diam.mm.175x210h

MY-906106