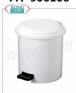

# MY-906120

**Plastic dustbins**White polypropylene waste bin, lid with pedal opening, 20 litres, diam.mm.340x420h

€ 33,16 VAT escluded Shipping to be calculed

**Delivery** from 4 to 9 days