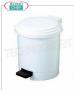

Plastic dustbins

White polypropylene waste bin, lid with pedal opening, 6 litres, diam.mm.230x270h

€ 22,13

VAT escluded

Shipping to be calculed

**Delivery** from 4 to 9 days