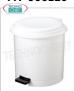

### MY-906140

**Plastic dustbins**White polypropylene waste bin, lid with pedal opening, 40 litres, diam.mm.410x540h

€ 46,89 VAT escluded
Shipping to be calculed

**Delivery** from 4 to 9 days