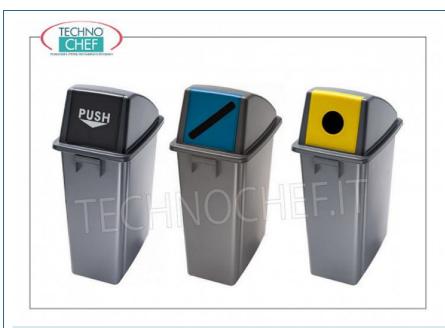

#### PROFESSIONAL DESCRIPTION

POLYPROPYLENE PAPER WASH, with INTEGRATED HANDLES and 3 DIFFERENT TYPES OF LID with FRONT OPENING, from 60 liters:

- high density polypropylene structure ;
- capacity 60 liters;
- integrated handles ;
- $\circ\,$  3 different types of covers with front opening , for differentiated collection ;
- $\circ~$  compact design for easy placement in small spaces ;
- easy to clean and maintain;
- $\circ~$  ideal for  $\mbox{\bf offices}$  and for the  $\mbox{\bf catering sector}$  .

# AVAILABLE MODELS

# Waste paper

Polypropylene waste paper bin, with integrated handles and gray lid with PUSH opening, 60 liters, dim.mm.460x330x790h

€ 51,99

VAT escluded

Shipping to be calculed

**Delivery** from 4 to 9 days

### Waste paper

Polypropylene waste paper bin, with integrated handles and lid with BLUE front opening, 60 liters, dim.mm.460x330x790h

€ 51,99

VAT escluded

Shipping to be calculed

**Delivery** from 4 to 9 days

## Waste paper

Polypropylene waste paper bin, with integrated handles and lid with YELLOW front hole, 60 liters, dim.mm.460x330x790h

€ 51,99

VAT escluded

Shipping to be calculed

**Delivery** from 4 to 9 days