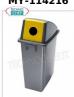

## Waste paper

Polypropylene waste paper bin, with integrated handles and lid with YELLOW front hole, 60 liters, dim.mm.460x330x790h

€ 51,99

VAT escluded

Shipping to be calculed

**Delivery** from 4 to 9 days