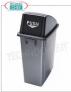

# Waste paper

Polypropylene waste paper bin, with integrated handles and gray lid with PUSH opening, 60 liters, dim.mm.460x330x790h

€ 51,99

VAT escluded

Shipping to be calculed

**Delivery** from 4 to 9 days

MY-114215