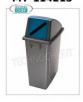

### Waste paper

Polypropylene waste paper bin, with integrated handles and lid with BLUE front opening, 60 liters, dim.mm.460x330x790h

€ 51,99

VAT escluded

Shipping to be calculed

**Delivery** from 4 to 9 days

### MY-114216