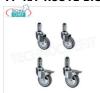

## FP-KIT-RUOTE-BIG

**Technochef - Stainless steel wheel kit** Stainless steel wheel kit, capacity 50 kg each, for stoves Cod.SP6050L - SP6050LMIR

€ 131,58

VAT escluded Shipping to be calculed

**Delivery** from 4 to 9 days