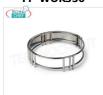

## FP-WOK350

# Technochef - Reduction for WOK pans diameter

Reduction for WOK pans diameter 350 mm, to be used on stoves Cod.SP6050L - SP6050LMIR

€ 65,08 VAT escluded
Shipping to be calculed

Delivery