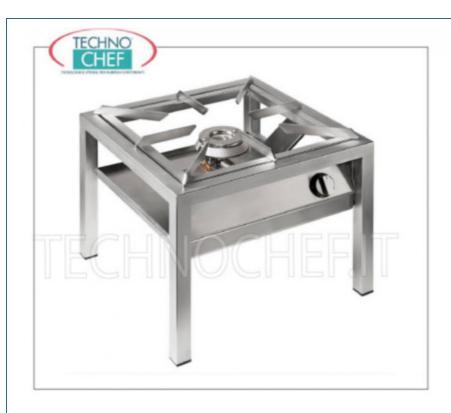

Services and Technologies for professional catering since 1973

| CODE       | DESCRIPTION                                                                                                      | PRICE/DELIVERY                                                             |
|------------|------------------------------------------------------------------------------------------------------------------|----------------------------------------------------------------------------|
| FP-SP6050L | Professional floor-standing gas stove in stainless steel, with 1 14 kW burner, weight 21 Kg, dim.mm.600x600x500h | € 708,06  VAT escluded  Shipping to be calculed  Delivery from 4 to 9 days |

## PROFESSIONAL GAS FLOOR STOVE, with 1 14 Kw BURNER:

- made of 18/10 stainless steel;
- $\circ \ \ \textbf{universal gas operation} \ ;$
- 1 14 kW burner;
- steel grate;
- safety valve;
- o pilot flame .

# Options/Accessories:

- support with plan
- reduction for Wok pans, diameter 350 mm
- stainless steel wheel kit

| CE mark            |             |                |  |
|--------------------|-------------|----------------|--|
| TECHNICAL CARD     |             |                |  |
| Thermal input (Kw) | 14          |                |  |
| net weight (Kg)    | 21          |                |  |
| breadth (mm)       | 600         |                |  |
| depth (mm)         | 600         |                |  |
| height (mm)        | 500         |                |  |
| TECHNICAL CARD     |             |                |  |
| CODE/PICTURES      | DESCRIPTION | PRICE/DELIVERY |  |