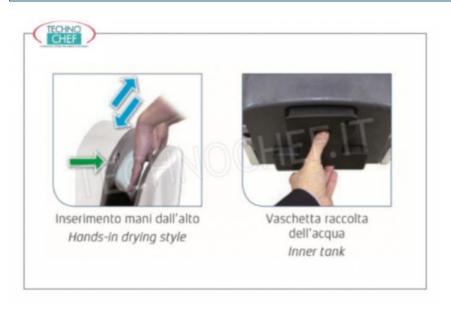

## AUTOMATIC HAND TOWEL in white ABS, with INFRARED SENSOR OPERATION:

- made of ABS, with white finish;
- o provides for vertical insertion of the hands, the presence of which is detected by an infrared sensor which operates two blade microcurrents;
- the air, heated by compression, reaches a **maximum speed of 410 Km / h** , wrapping hands on both sides;
- $\circ~$  guarantees perfect drying in just 10-12 seconds ;
- it has a lateral water retention system which prevents it from dripping onto the ground and conveys its residues to the collection tray located on the bottom;
- $\circ\;$  simple but hermonomic design;
- equipped with 2 brush motors;
- excellent performance;
- $\circ$   $\,$  maximum convenience in terms of energy , being free of electrical resistance;
- o engine speed 28,000 rpm;
- $\circ$  ideal for high user areas ;
- o noise level (from 2 m): 75 db.