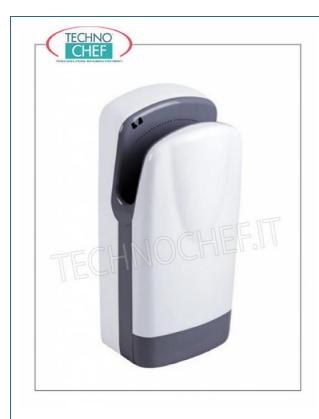

## AUTOMATIC HAND TOWEL in white ABS, with INFRARED SENSOR OPERATION:

- made of ABS, with white finish;
- o provides for vertical insertion of the hands, the presence of which is detected by an infrared sensor which operates two blade microcurrents;
- the air, heated by compression, reaches a **maximum speed of 410 Km / h** , wrapping hands on both sides;
- $\circ~$  guarantees perfect drying in just 10-12 seconds ;
- it has a lateral water retention system which prevents it from dripping onto the ground and conveys its residues to the collection tray located on the bottom;
- $\circ\;$  simple but hermonomic design;
- equipped with 2 brush motors;
- excellent performance;
- $\circ$   $\,$  maximum convenience in terms of energy , being free of electrical resistance;
- o engine speed 28,000 rpm;
- $\circ$  ideal for high user areas ;
- o noise level (from 2 m): 75 db.