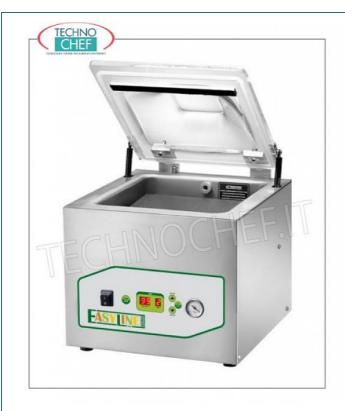

Services and Technologies for professional catering since 1973

| FM-SCC/250 | BELL VACUUM PACKAGING MACHINE for BENCH, FIMAR, CHAMBER of mm.260x300x110h, WELDING BAR of 250 mm, VACUUM PUMP of 4 meters / cubic, V.230 / 1, Kw.0,35, Weight 26 Kg, dim.mm. 320x500x270h | <b>€ 1.018,12</b> VAT escluded  Shipping to be calculed |
|------------|--------------------------------------------------------------------------------------------------------------------------------------------------------------------------------------------|---------------------------------------------------------|
|            |                                                                                                                                                                                            | <b>Delivery</b> from 4 to 9 days                        |

## COUNTER BELL VACUUM PACKAGING MACHINE:

- stainless steel structure ;
- pressed stainless steel tank ;
- transparent plexiglass cover;
- o il bath pump;
- empty chamber 260x300x110h mm;
- 250 mm sealing bar, removable;
- $\circ~$  digital control panel with the possibility of memorizing 6 Programs ;
- $\circ$  4-meter / cubic meter vacuum pump;
- it allows you to pack foods (both solid and liquid) in a practical way and **allows you to significantly extend storage times** , keeping the organoleptic characteristics intact.
- $\circ~$  On request predisposition for inert gases.