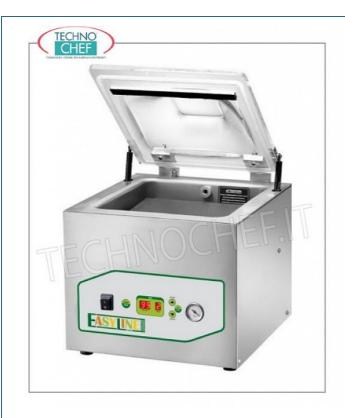

Services and Technologies for professional catering since 1973

| CODE       | DESCRIPTION                                                                                                                                                                                 | PRICE/DELIVERY                                                               |
|------------|---------------------------------------------------------------------------------------------------------------------------------------------------------------------------------------------|------------------------------------------------------------------------------|
| FM-SCC/500 | BELL VACUUM PACKAGING MACHINE for BENCH, FIMAR, CHAMBER of mm.520x520x220h, WELDING BAR of 500 mm, VACUUM PUMP of 20 meters / cubic, V.230 / 1, Kw.0,75, Weight 64 Kg, dim.mm. 610x630x500h | € 1.870,93  VAT escluded  Shipping to be calculed  Delivery from 4 to 9 days |

## COUNTER BELL VACUUM PACKAGING MACHINE:

- $\circ \ \ \text{stainless steel structure} \ ;$
- $\circ$  pressed stainless steel tank;
- transparent plexiglass cover;
- o oil bath pump;
- vacuum chamber 520x520x220h mm;
- 500 mm sealing bar, removable;
- $\circ~$  digital control panel with the possibility of memorizing 6 Programs ;
- $\circ$  20 cubic meters vacuum pump;
- possibility of predisposition for the use of inert gas;
- it allows you to pack foods (both solid and liquid) in a practical way and allows you to **significantly extend storage times** , keeping the organoleptic characteristics intact.
- On request: inert gas preparation.

## CE mark Made in Italy

| TECHNICAL CARD            |          |  |
|---------------------------|----------|--|
| power supply              | Monofase |  |
| Volts                     | V 230/1  |  |
| frequency (Hz)            | 50       |  |
| motor power capacity (Kw) | 0,75     |  |
| net weight (Kg)           | 64       |  |
| gross weight (Kg)         | 74       |  |
|                           |          |  |