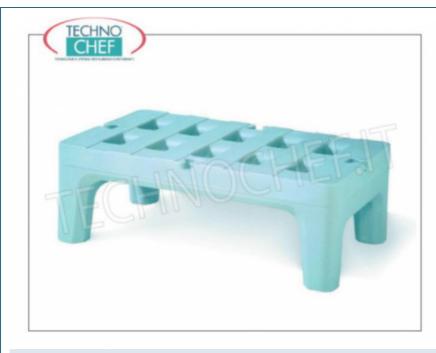

Services and Technologies for professional catering since 1973

PROFESSIONAL DESCRIPTION

SUPPORT PLATFORM for SUPPORTING FOOD/GOODS, COMPLETE RANGE :

- Particularly suitable for **cold rooms and pantries**
- $\circ~$  made of double-walled POLYETHYLENE in one piece ;
- resistant to rust and easy to clean ;
- capacity : 683 Kg (Mod.KR-MRS300 / KR-MRS360) , 1.365 Kg (Mod.KR-MRS480 / KR-MRS600);
- $\circ\,$  allows you to store food products in a practical and efficient way, guaranteeing a height of 30 cm from the ground .

## CE mark

| KR-MRS300 |                                                                                                                                                                          | 0.005.01                                                                         |
|-----------|--------------------------------------------------------------------------------------------------------------------------------------------------------------------------|----------------------------------------------------------------------------------|
|           | <b>Support platforms for cold room</b><br>Support platform for cold room, made of double-walled<br>polyethylene in one piece, capacity Kg 683,<br>dim.mm.760x560x300h    | € 295,01<br>VAT escluded<br>Shipping to be calculed<br>Delivery from 3 to 6 days |
| KR-MRS360 | <b>Support platforms for cold room</b><br>Support platform for cold room, made of double-walled<br>polyethylene in one piece, capacity Kg 683,<br>dim.mm.910x560x300h    | € 297,99<br>VAT escluded<br>Shipping to be calculed<br>Delivery from 3 to 6 days |
| KR-MRS480 | <b>Support platforms for cold room</b><br>Support platform for cold room, made of double-walled<br>polyethylene in one piece, capacity Kg 1.365,<br>dim.mm.1220x560x300h | € 341,41<br>VAT escluded<br>Shipping to be calculed<br>Delivery from 3 to 6 days |

Support platforms for cold room Support platform for cold room, made of double-walled polyethylene in one piece, capacity Kg 1.365, dim.mm.1520x560x300h

Delivery from 3 to 6 days