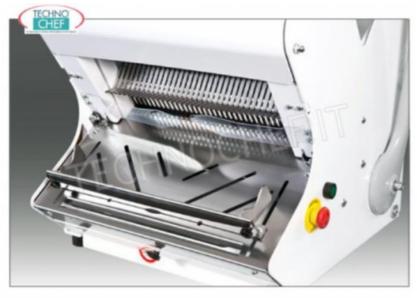

## PROFESSIONAL DESCRIPTION

Mod.RLM-CP52 - ELECTRIC, AUTOMATIC, PROGRAMMABLE BREAD SLICER, with UPPER COVER for LUNCH BREAD with HARD CRUST, max cutting length 52 cm:

- structure in sandblasted and powder-coated steel;
- top front loading;
- inclined work surface;
- top cover;
- protection with photocell;
- $\circ~$  suitable for bread with medium-hard crust and also intensive use ;
- crumb tray in painted steel;
- $\circ$  max cutting length: 520 mm;
- $\circ~$  cutting height from 60 to 180 mm ;
- $\circ\,$  setting of the single-cycle or continuous cutting with speed adjustment;
- $\circ~$  slice thickness of your choice from 7 to 18 mm ;
- $\circ \ \ \textbf{polycarbonate bread clip} \ ;$
- $\circ \ \ \text{adjustable thrust pressure;}$
- $\circ \ \ \text{press with adjustable springs;}$
- powerful and reliable with all types of bread;
- easy to clean and in total safety , thanks to the crumb tray with microswitch which prevents the machine from starting without its prior closure