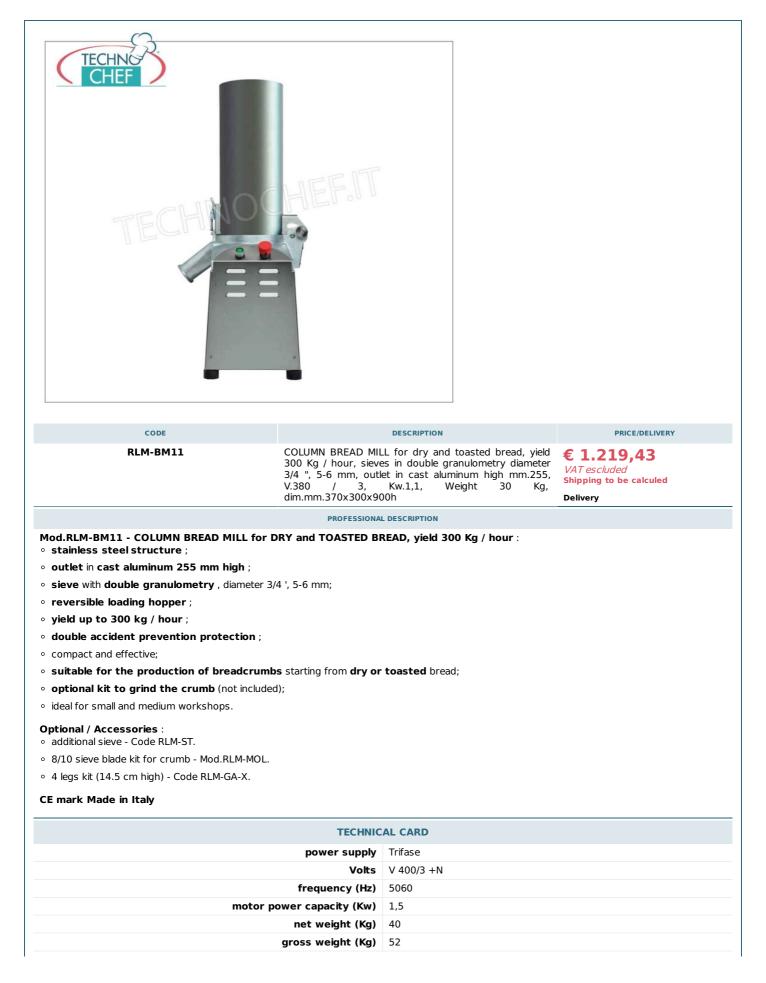

TECNOSERVICE'21 srl by Tinti Sergio Via Carlo Pisacane, 134 61032 Fano (PU) Italy P.IVA IT0200411413 Tel. +39 0721 805911 FAX +39 0721 809794 e-mail: staff@technochef.it www.technochef.it www.technochef.eu

Services and Technologies for professional catering since 1973



|               | breadth (mm)                                                         | 370         |                                                     |
|---------------|----------------------------------------------------------------------|-------------|-----------------------------------------------------|
|               | depth (mm)                                                           | 300         |                                                     |
|               | height (mm)                                                          | 900         |                                                     |
|               | TECHNIC                                                              | AL CARD     |                                                     |
| CODE/PICTUR