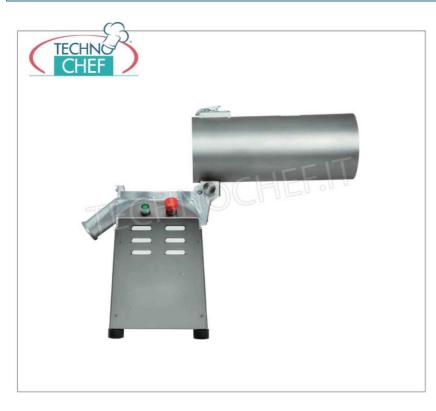

e calculed  |
|               | Kit 4 legs (high cm.14,5) for Mod.RLM-BM11                           |             | Delivery from 4 to 9 days                           |
| RLM-GA-X      |                                                                      |             | € 162,45<br>VAT escluded<br>Shipping to be calculed |
|               | RLM-MOL<br>Set 8/10 blade knife blade, suitable for Mod.RLM-<br>BM11 |             | Delivery from 4 to 9 days                           |
|               |                                                                      |             | € 193,65<br>VAT escluded<br>Shipping to be calculed |
|               |                                                                      |             | Delivery from 4 to 9 days                           |