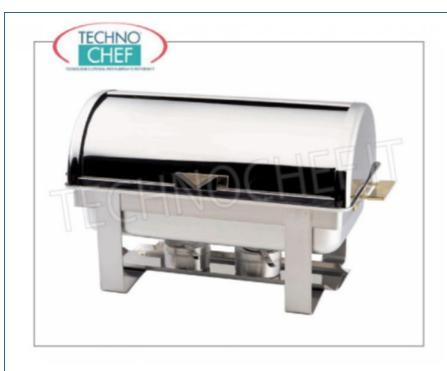

Services and Technologies for professional catering since 1973

| CODE      | DESCRIPTION                                                                                                                                                                                              | PRICE/DELIVERY                                           |
|-----------|----------------------------------------------------------------------------------------------------------------------------------------------------------------------------------------------------------|----------------------------------------------------------|
| FO-CD9801 | Polished stainless steel chafing dish for 1 GN 1/1 basin or submultiples, bain-marie heating with alcohol burners, version with 90 $^\circ$ roll-top sliding cover and side handles, dim.mm.650x470x450h | € 127,03  VAT escluded Shipping to be calculed  Delivery |

### PROFESSIONAL DESCRIPTION

Mod.FO-CD9801 - CHAFING DISH INOX for 1 BOW GN 1/1 (mm 530x325) or submultiples, version with SLIDING COVER ROLL-TOP 90  $^{\circ}$  :

- made of polished stainless steel;
- 90 ° roll-top sliding cover ;
- suitable for 1 Gastro-Norm basin 1/1 (mm 530x325) or submultiples ;
- bain-marie heating with alcohol burners ;
- side handles.