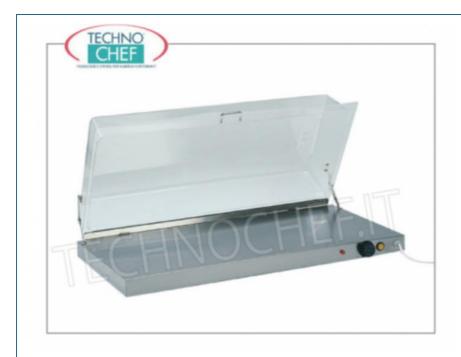

Services and Technologies for professional catering since 1973

CODE

DESCRIPTION

PRICE/DELIVERY

FO-PCC4710

HOT STEEL STAINLESS STEEL FLOOR WITH CUPOLA in € 253,96

HOT STEEL STAINLESS STEEL FLOOR WITH CUPOLA in PLEXIGLASS, adjustable temperature from + 30  $^\circ$  to + 90  $^\circ$  C, V.220 / 1, Kw.0,45, dim.mm.900x450x200h

## Mod.FO-PCC4710 - HOT STORAGE PLAN, WITH CUPOLA IN PLEXIGLASS :

- Stainless steel structure ;
- Plexiglass dome ;
- Heating by means of electric resistances;
- $\circ\,$  Temperature adjustable from + 30  $^{\circ}$  to + 90  $^{\circ}$  C.