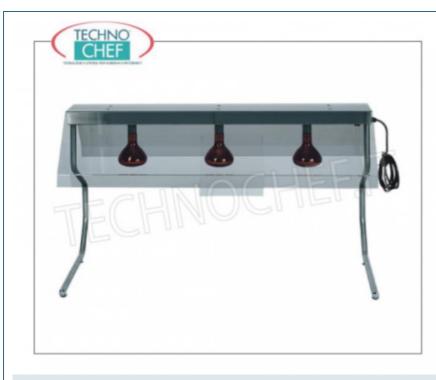

## HEATED BRIDGE FRAME with INFRARED LAMPS, COMPLETE RANGE:

- made of **stainless steel**;
- $\circ~$  lateral deflectors in smoked polycarbonate ;
- $\circ~$  infrared lamps of W.250 each (included).

## CE marking Made in Italy

|           | AVAILABLE MODELS                                                                                                                                                                               |                                                                 |
|-----------|------------------------------------------------------------------------------------------------------------------------------------------------------------------------------------------------|-----------------------------------------------------------------|
| FO-PI4714 | Heated bridge with 1 infrared lamp, mod. PI4714<br>HEATED DECK with 1 INFRARED LAMP of W.250 and<br>SIDE DEFLECTORS in polycarbonate, V.230/1, Kw.0,25,<br>dim.mm.450x550x700h                 | € 161,24<br>VAT escluded<br>Shipping to be calculed<br>Delivery |
| FO-PI4715 | Heated bridge with 2 infrared lamps, mod. PI4715<br>HEATED DECK with 2 INFRARED LAMPS of W.250 each<br>and SIDE DEFLECTORS in polycarbonate, V.230/1,<br>Kw.0.5, dim.mm.850x550x700h           | € 210,09<br>VAT escluded<br>Shipping to be calculed<br>Delivery |
| FO-PI4716 | Heated bridge with 3 infrared lamps, mod. PI4716<br>HEATED BRIDGE FRAME with 3 INFRARED LAMPS of<br>W.250 each and SIDE DEFLECTORS in polycarbonate,<br>V.230/1, Kw.0.75, dim.mm.1270x550x700h | € 266,06<br>VAT escluded<br>Shipping to be calculed<br>Delivery |