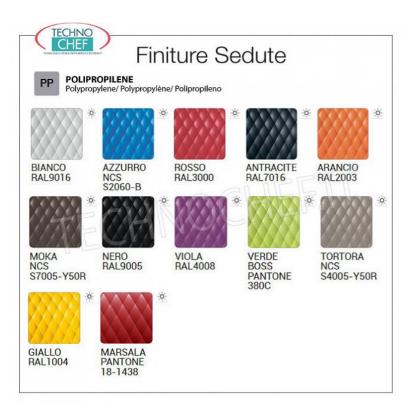

 $\circ~$  shell available in 12 colors to choose from (see table), with anti-scratch and anti-stain properties;

• 4 -legged tubular steel frame painted in a choice of 15 colors (see table and related models), suitable for internal or external use ;