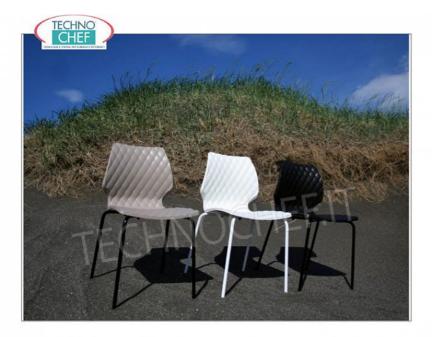

## PROFESSIONAL DESCRIPTION

METALMOBIL - Cod.IFI-UNI550VR - CHAIR with POLYPROPYLENE SHELL on frame with 4 legs, UNI Collection, design Francesco Geraci :.

• UNI is characterized by the effective padding effect texture on the front and glossy finish on the back;

 $\circ~$  shell available in 12 colors to choose from (see table), with anti-scratch and anti-stain properties;

• 4 -legged tubular steel frame painted in a choice of 15 colors (see table and related models), suitable for internal or external use ;

• stackable up to 8 pieces.

NOTE : The unit price is for a shipping package of 4 pieces . CE mark