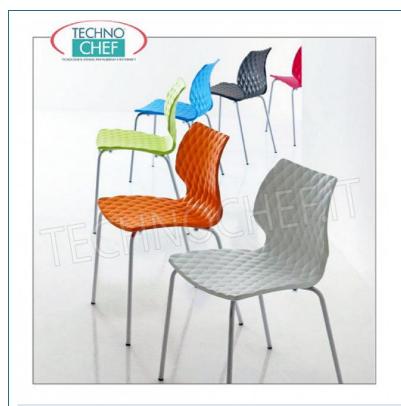

## PROFESSIONAL DESCRIPTION

METALMOBIL - Cod.IFI-UNI550VR - CHAIR with POLYPROPYLENE SHELL on frame with 4 legs, UNI Collection, design Francesco Geraci :.

• UNI is characterized by the effective padding effect texture on the front and glossy finish on the back;

 $\circ~$  shell available in 12 colors to choose from (see table), with anti-scratch and anti-stain properties;

• 4 -legged tubular steel frame painted in a choice of 15 colors (see table and related models), suitable for internal or external use ;

• stackable up to 8 pieces.

NOTE : The unit price is for a shipping package of 4 pieces . CE mark