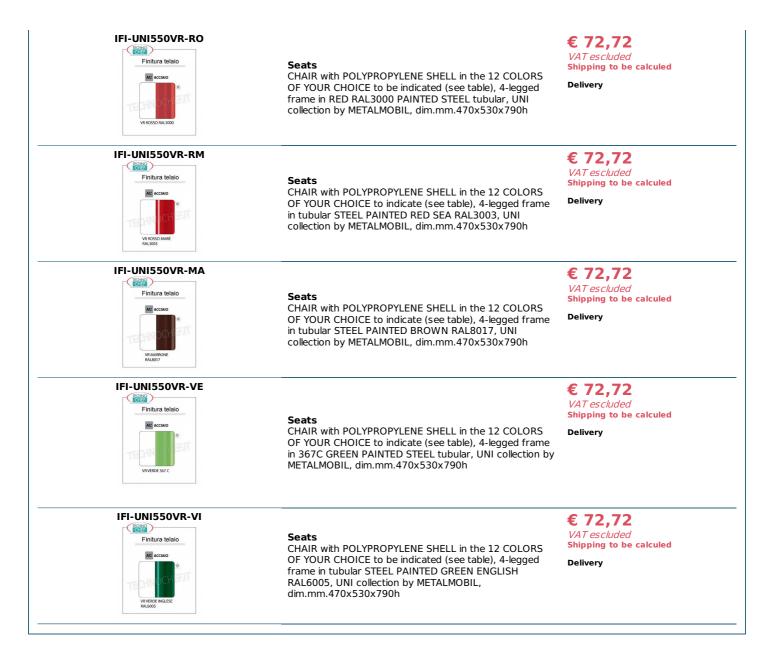

## PROFESSIONAL DESCRIPTION

METALMOBIL - Cod.IFI-UNI550VR - CHAIR with POLYPROPYLENE SHELL on frame with 4 legs, UNI Collection, design Francesco Geraci :.

• UNI is characterized by the effective padding effect texture on the front and glossy finish on the back;

 $\circ~$  shell available in 12 colors to choose from (see table), with anti-scratch and anti-stain properties;

• 4 -legged tubular steel frame painted in a choice of 15 colors (see table and related models), suitable for internal or external use ;

• stackable up to 8 pieces.

NOTE : The unit price is for a shipping package of 4 pieces . CE mark

## Made in Italy

|                 | TECHNIC                                    | AL CARD                                                                                                                          |                                                                       |
|-----------------|--------------------------------------------|----------------------------------------------------------------------------------------------------------------------------------|-----------------------------------------------------------------------|
|                 | breadth (mm)                               | 470                                                                                                                              |                                                                       |
|                 | depth (mm)                                 | 530                                                                                                                              |                                                                       |
|                 | height (mm)                                | 790                                                                                                                              |                                                                       |
|                 | AVAILABL                                   | E MODELS                                                                                                                         |                                                                       |
| IFI-UNI550VR-BI | OF YOUR CHOICE to                          | PYLENE SHELL in the 12 COLORS<br>indicate (see table), 4-legged frame<br>TEEL, UNI collection by<br>m.470x530x790h               | € 72,72<br>VAT escluded<br>Shipping to be calculed<br>Delivery        |
| IFI-UNISSOVR-BM | OF YOUR CHOICE to<br>frame in tubular STEE | PYLENE SHELL in the 12 COLORS<br>be indicated (see table), 4-legged<br>:L PAINTED BIANCO MARÉ, UNI<br>IOBIL, dim.mm.470x530x790h | € 72,72<br><i>VAT escluded</i><br>Shipping to be calculed<br>Delivery |