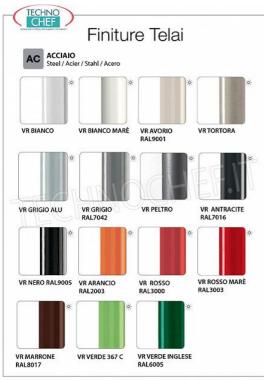

 $\circ~$  shell available in 12 colors to choose from (see table), with anti-scratch and anti-stain properties;

• 4 -legged tubular steel frame painted in a choice of 15 colors (see table and related models), suitable for internal or external use ;