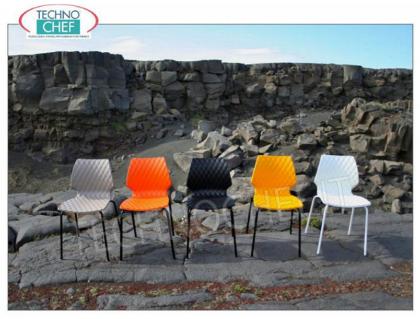

## PROFESSIONAL DESCRIPTION

METALMOBIL - Cod.IFI-UNI550VR - CHAIR with POLYPROPYLENE SHELL on frame with 4 legs, UNI Collection, design Francesco Geraci :.

• UNI is characterized by the effective padding effect texture on the front and glossy finish on the back;

 $\circ~$  shell available in 12 colors to choose from (see table), with anti-scratch and anti-stain properties;

• 4 -legged tubular steel frame painted in a choice of 15 colors (see table and related models), suitable for internal or external use ;

• stackable up to 8 pieces.

NOTE : The unit price is for a shipping package of 4 pieces . CE mark