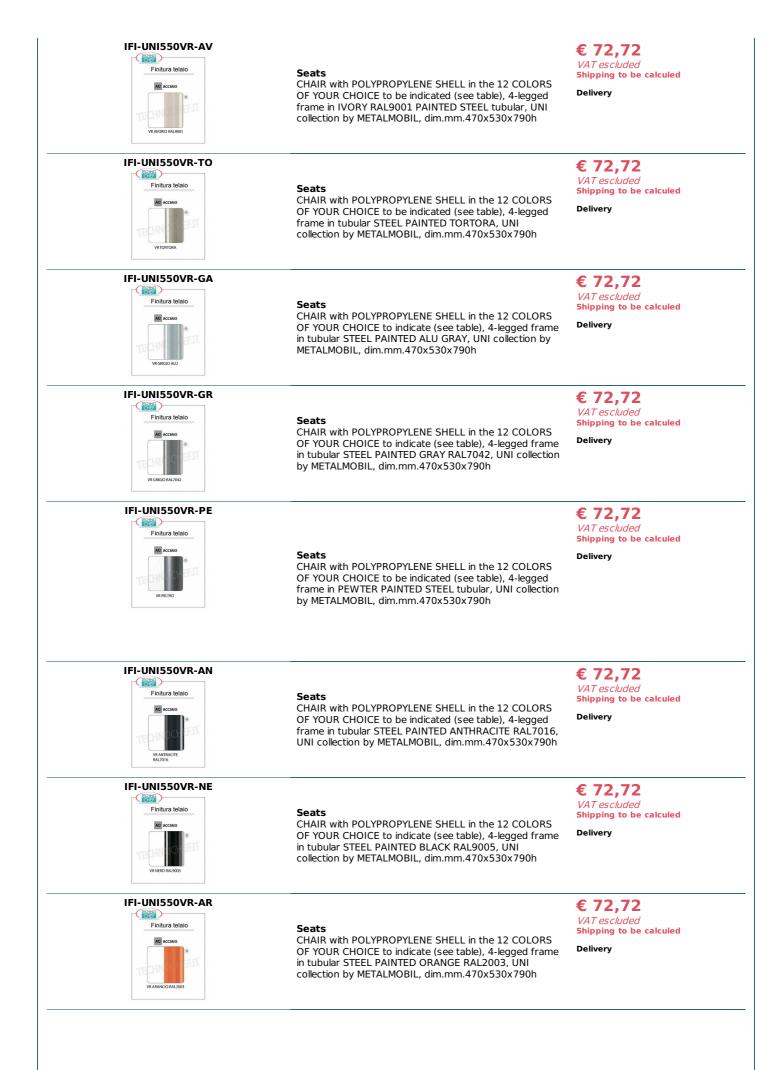

## PROFESSIONAL DESCRIPTION

METALMOBIL - Cod.IFI-UNI550VR - CHAIR with POLYPROPYLENE SHELL on frame with 4 legs, UNI Collection, design Francesco Geraci :.

• UNI is characterized by the effective padding effect texture on the front and glossy finish on the back;

 $\circ~$  shell available in 12 colors to choose from (see table), with anti-scratch and anti-stain properties;

• 4 -legged tubular steel frame painted in a choice of 15 colors (see table and related models), suitable for internal or external use ;

• stackable up to 8 pieces.

NOTE : The unit price is for a shipping package of 4 pieces . CE mark

## Made in Italy

|                 | TECHNIC                                    | AL CARD                                                                                                                          |                                                                       |
|-----------------|--------------------------------------------|----------------------------------------------------------------------------------------------------------------------------------|-----------------------------------------------------------------------|
|                 | breadth (mm)                               | 470                                                                                                                              |                                                                       |
|                 | depth (mm)                                 | 530                                                                                                                              |                                                                       |
|                 | height (mm)                                | 790                                                                                                                              |                                                                       |
|                 | AVAILABL                                   | E MODELS                                                                                                                         |                                                                       |
| IFI-UNI550VR-BI | OF YOUR CHOICE to                          | PYLENE SHELL in the 12 COLORS<br>indicate (see table), 4-legged frame<br>TEEL, UNI collection by<br>m.470x530x790h               | € 72,72<br>VAT escluded<br>Shipping to be calculed<br>Delivery        |
| IFI-UNISSOVR-BM | OF YOUR CHOICE to<br>frame in tubular STEE | PYLENE SHELL in the 12 COLORS<br>be indicated (see table), 4-legged<br>:L PAINTED BIANCO MARÉ, UNI<br>IOBIL, dim.mm.470x530x790h | € 72,72<br><i>VAT escluded</i><br>Shipping to be calculed<br>Delivery |