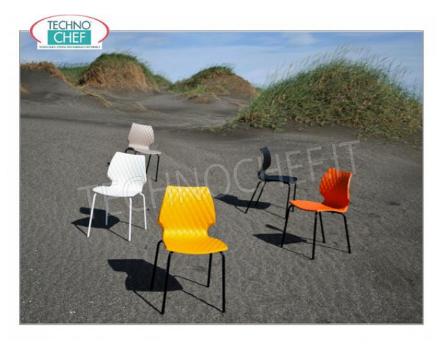

## PROFESSIONAL DESCRIPTION

METALMOBIL - Cod.IFI-UNI550VR - CHAIR with POLYPROPYLENE SHELL on frame with 4 legs, UNI Collection, design Francesco Geraci :.

• UNI is characterized by the effective padding effect texture on the front and glossy finish on the back;

 $\circ~$  shell available in 12 colors to choose from (see table), with anti-scratch and anti-stain properties;

• 4 -legged tubular steel frame painted in a choice of 15 colors (see table and related models), suitable for internal or external use ;