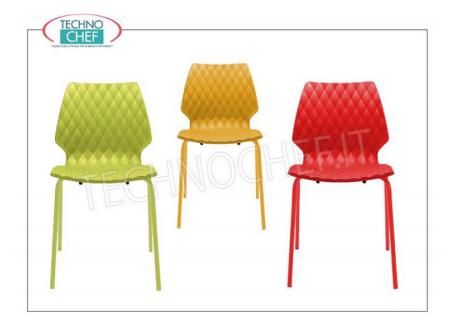

## PROFESSIONAL DESCRIPTION

METALMOBIL - Cod.IFI-UNI550VR - CHAIR with POLYPROPYLENE SHELL on frame with 4 legs, UNI Collection, design Francesco Geraci :.

• UNI is characterized by the effective padding effect texture on the front and glossy finish on the back;

 $\circ~$  shell available in 12 colors to choose from (see table), with anti-scratch and anti-stain properties;

• 4 -legged tubular steel frame painted in a choice of 15 colors (see table and related models), suitable for internal or external use ;