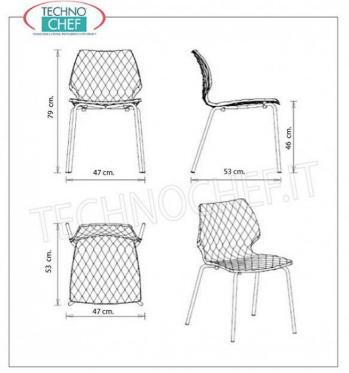

• stackable up to 8 pieces.

NOTE : The unit price is for a shipping package of 4 pieces . CE mark

## Made in Italy

|                 | TECHNIC                                    | AL CARD                                                                                                                          |                                                                       |
|-----------------|--------------------------------------------|----------------------------------------------------------------------------------------------------------------------------------|-----------------------------------------------------------------------|
|                 | breadth (mm)                               | 470                                                                                                                              |                                                                       |
|                 | depth (mm)                                 | 530                                                                                                                              |                                                                       |
|                 | height (mm)                                | 790                                                                                                                              |                                                                       |
|                 | AVAILABL                                   | E MODELS                                                                                                                         |                                                                       |
| IFI-UNI550VR-BI | OF YOUR CHOICE to                          | PYLENE SHELL in the 12 COLORS<br>indicate (see table), 4-legged frame<br>TEEL, UNI collection by<br>m.470x530x790h               | € 72,72<br>VAT escluded<br>Shipping to be calculed<br>Delivery        |
| IFI-UNISSOVR-BM | OF YOUR CHOICE to<br>frame in tubular STEE | PYLENE SHELL in the 12 COLORS<br>be indicated (see table), 4-legged<br>:L PAINTED BIANCO MARÉ, UNI<br>IOBIL, dim.mm.470x530x790h | € 72,72<br><i>VAT escluded</i><br>Shipping to be calculed<br>Delivery |