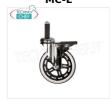

## Optional / Accessories :

- Set 2 wheels with brake Cod.MC-F-
- Set of 4 elastic wheels, 2 of which with brakes, for uneven floors or for outdoor Cod.MC-E

MC-F-

**Technochef - 2 wheel kit with brake, mod. F**-Kit 2 wheels with brake

€ 28,00 VAT escluded Shipping to be calculed

**Delivery** from 4 to 9 days

МС-Е

Technochef - Kit 4 elastic wheels of which 2 with Brake, mod. IS  $\label{eq:Brake} % \begin{array}{ll} \text{Technochef} & \text$ 

KIT 4 elastic wheels, 2 of which with brake, diameter 125 mm, for uneven floors or for outdoor

€ 112,09

VAT escluded
Shipping to be calculed

**Delivery** from 4 to 9 days