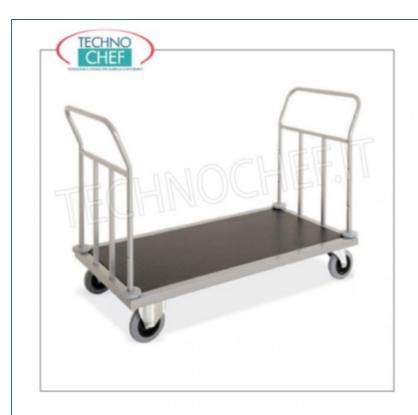

Services and Technologies for professional catering since 1973

| CODE      | DESCRIPTION                                                                                                                                                    | PRICE/DELIVERY                                                             |
|-----------|----------------------------------------------------------------------------------------------------------------------------------------------------------------|----------------------------------------------------------------------------|
| MC-1894-1 | LUGGAGE TROLLEY with guide and push sides on the 2 sides, in sheet metal and painted steel tube, base covered with carpet and ring bumper, dim.mm.1440x660x950 | € 370,89  VAT escluded  Shipping to be calculed  Delivery from 4 to 9 days |

# STEEL LUGGAGE TROLLEY AND PAINTED STEEL tube :

- sheet metal frame and steel tube painted aluminum color;
- $\quad \hbox{$\circ$ carpeted base ;} \\$
- ring bumpers ;
- $\circ~$  max capacity 200 Kg ;
- 4 wheels with diam.160 mm, of which 2 are fixed and 2 are pirouetting.

### CE marking Made in Italy

| TECHNICAL CARD |              |             |                |  |
|----------------|--------------|-------------|----------------|--|
|                | breadth (mm) | 1440        |                |  |
|                | depth (mm)   | 660         |                |  |
| height (mm)    |              | 950         |                |  |
| TECHNICAL CARD |              |             |                |  |
| CODE/PICTURES  |              | DESCRIPTION | PRICE/DELIVERY |  |